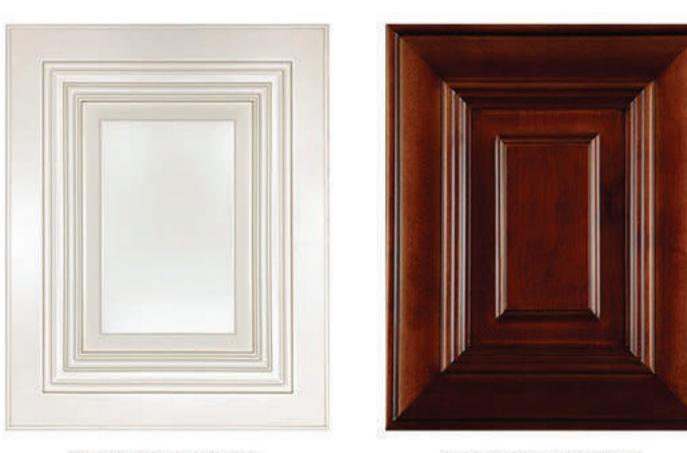

## What is an American Style (Framed) Cabinet?

What is an American Style (Framed) Cabinet?

American cabinet manufacturers have traditionally built cabinets using a framed construction. In this type of cabinet construction, the rails and stiles form a 3/4 inch face "frame" at the front of the cabinet box. This frame resembles a flat picture frame attached to the door front, adding dimension to the door front. The cabinet doors are secured to the edge of the frame, which gives the cabinet strength and sturdiness.

American Style cabinets are made of solid wood doors face frames, and drawer faces with plywood construction cabinet boxes. The wood-dominant feel of the cabinets will bring your kitchen an elegant and timeless effect. To increase storage space efficiency, Our face-framed cabinet does not come with a center stile, allowing easier accessibility than other face-framed cabinets in the industry. Face framed cabinets offer both traditional and contemporary designs.