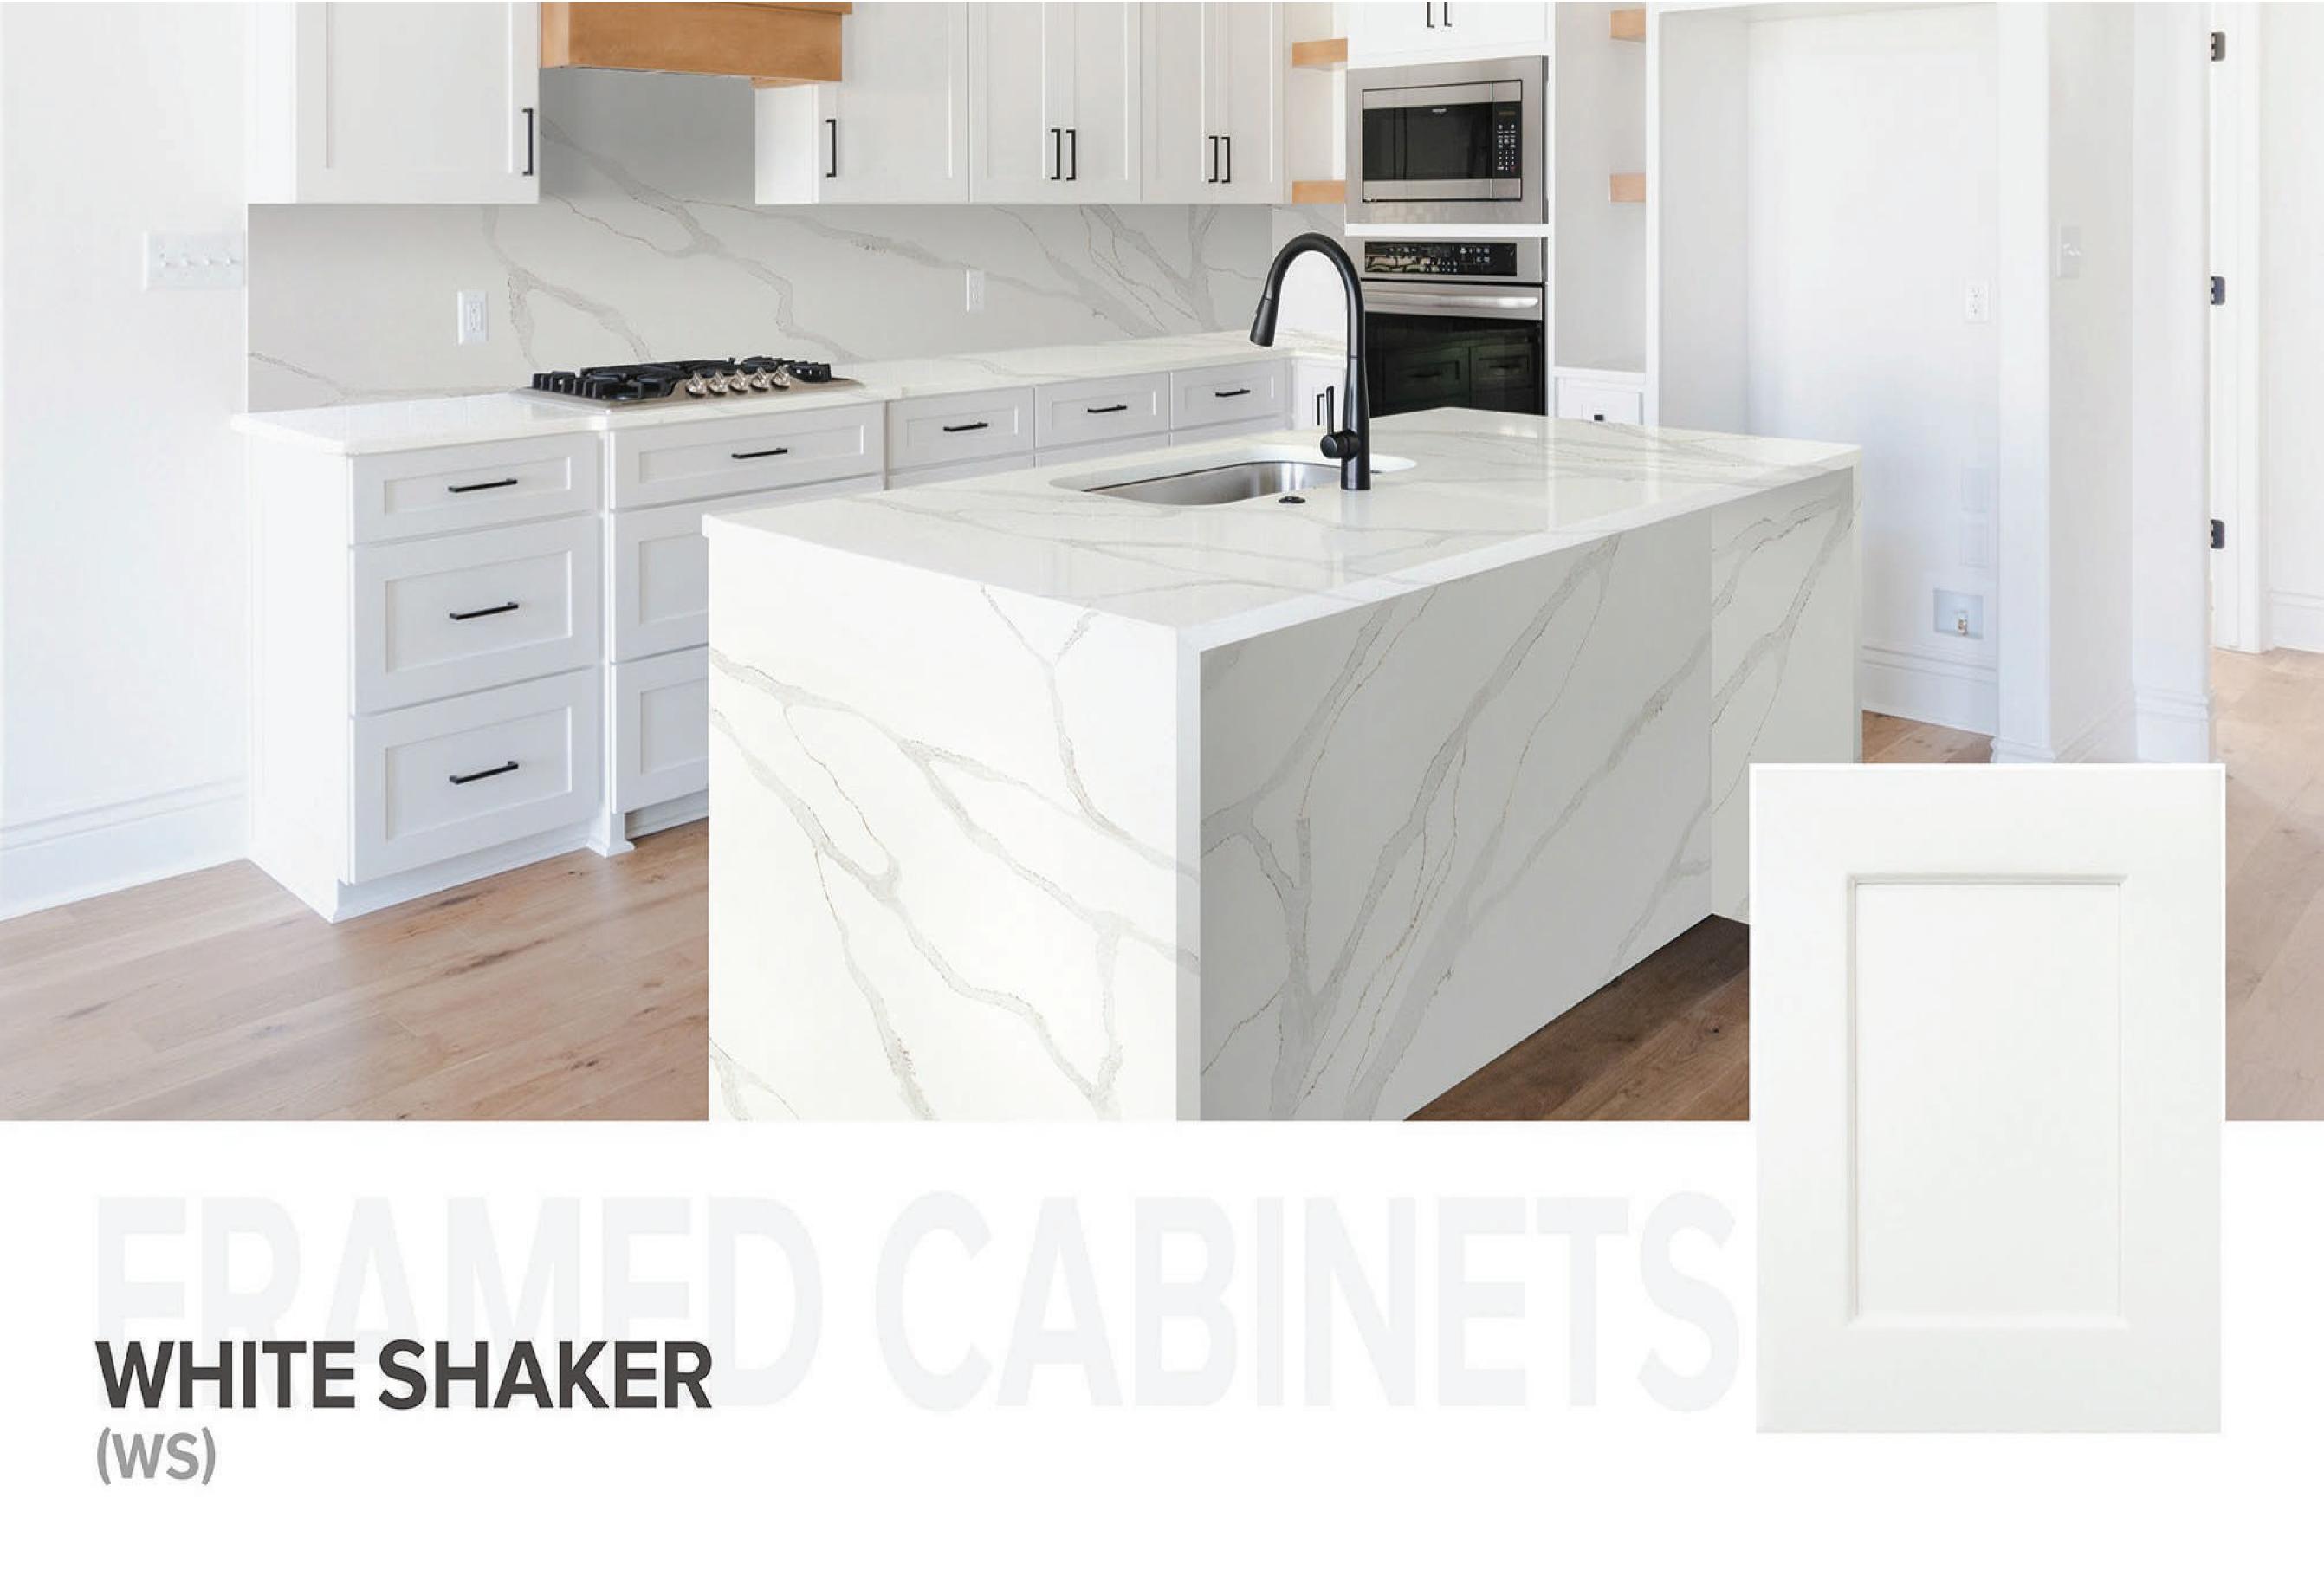

## What is an American Style (Framed) Cabinet?

What is an American Style (Framed) Cabinet?

American cabinet manufacturers have traditionally built cabinets using a framed construction. In this type of cabinet construction, the rails and stiles form a 3/4 inch face "frame" at the front of the cabinet box. This frame resembles a flat picture frame attached to the door front, adding dimension to the door front. The cabinet doors are secured to the edge of the frame, which gives the cabinet strength and sturdiness.

American Style cabinets are made of solid wood doors face frames, and drawer faces with plywood construction cabinet boxes. The wood-dominant feel of the cabinets will bring your kitchen an elegant and timeless effect. To increase storage space efficiency, Our face-framed cabinet does not come with a center stile, allowing easier accessibility than other face-framed cabinets in the industry. Face framed cabinets offer both traditional and contemporary designs.

Solid wood doors & drawers

Dovetailed wood drawer box

Plywood box construction

3/4" solid wood faceframe

Matching color interior

Soft-close door hinge

Soft-close drawer slide

CARB2 & TSCA Compliant