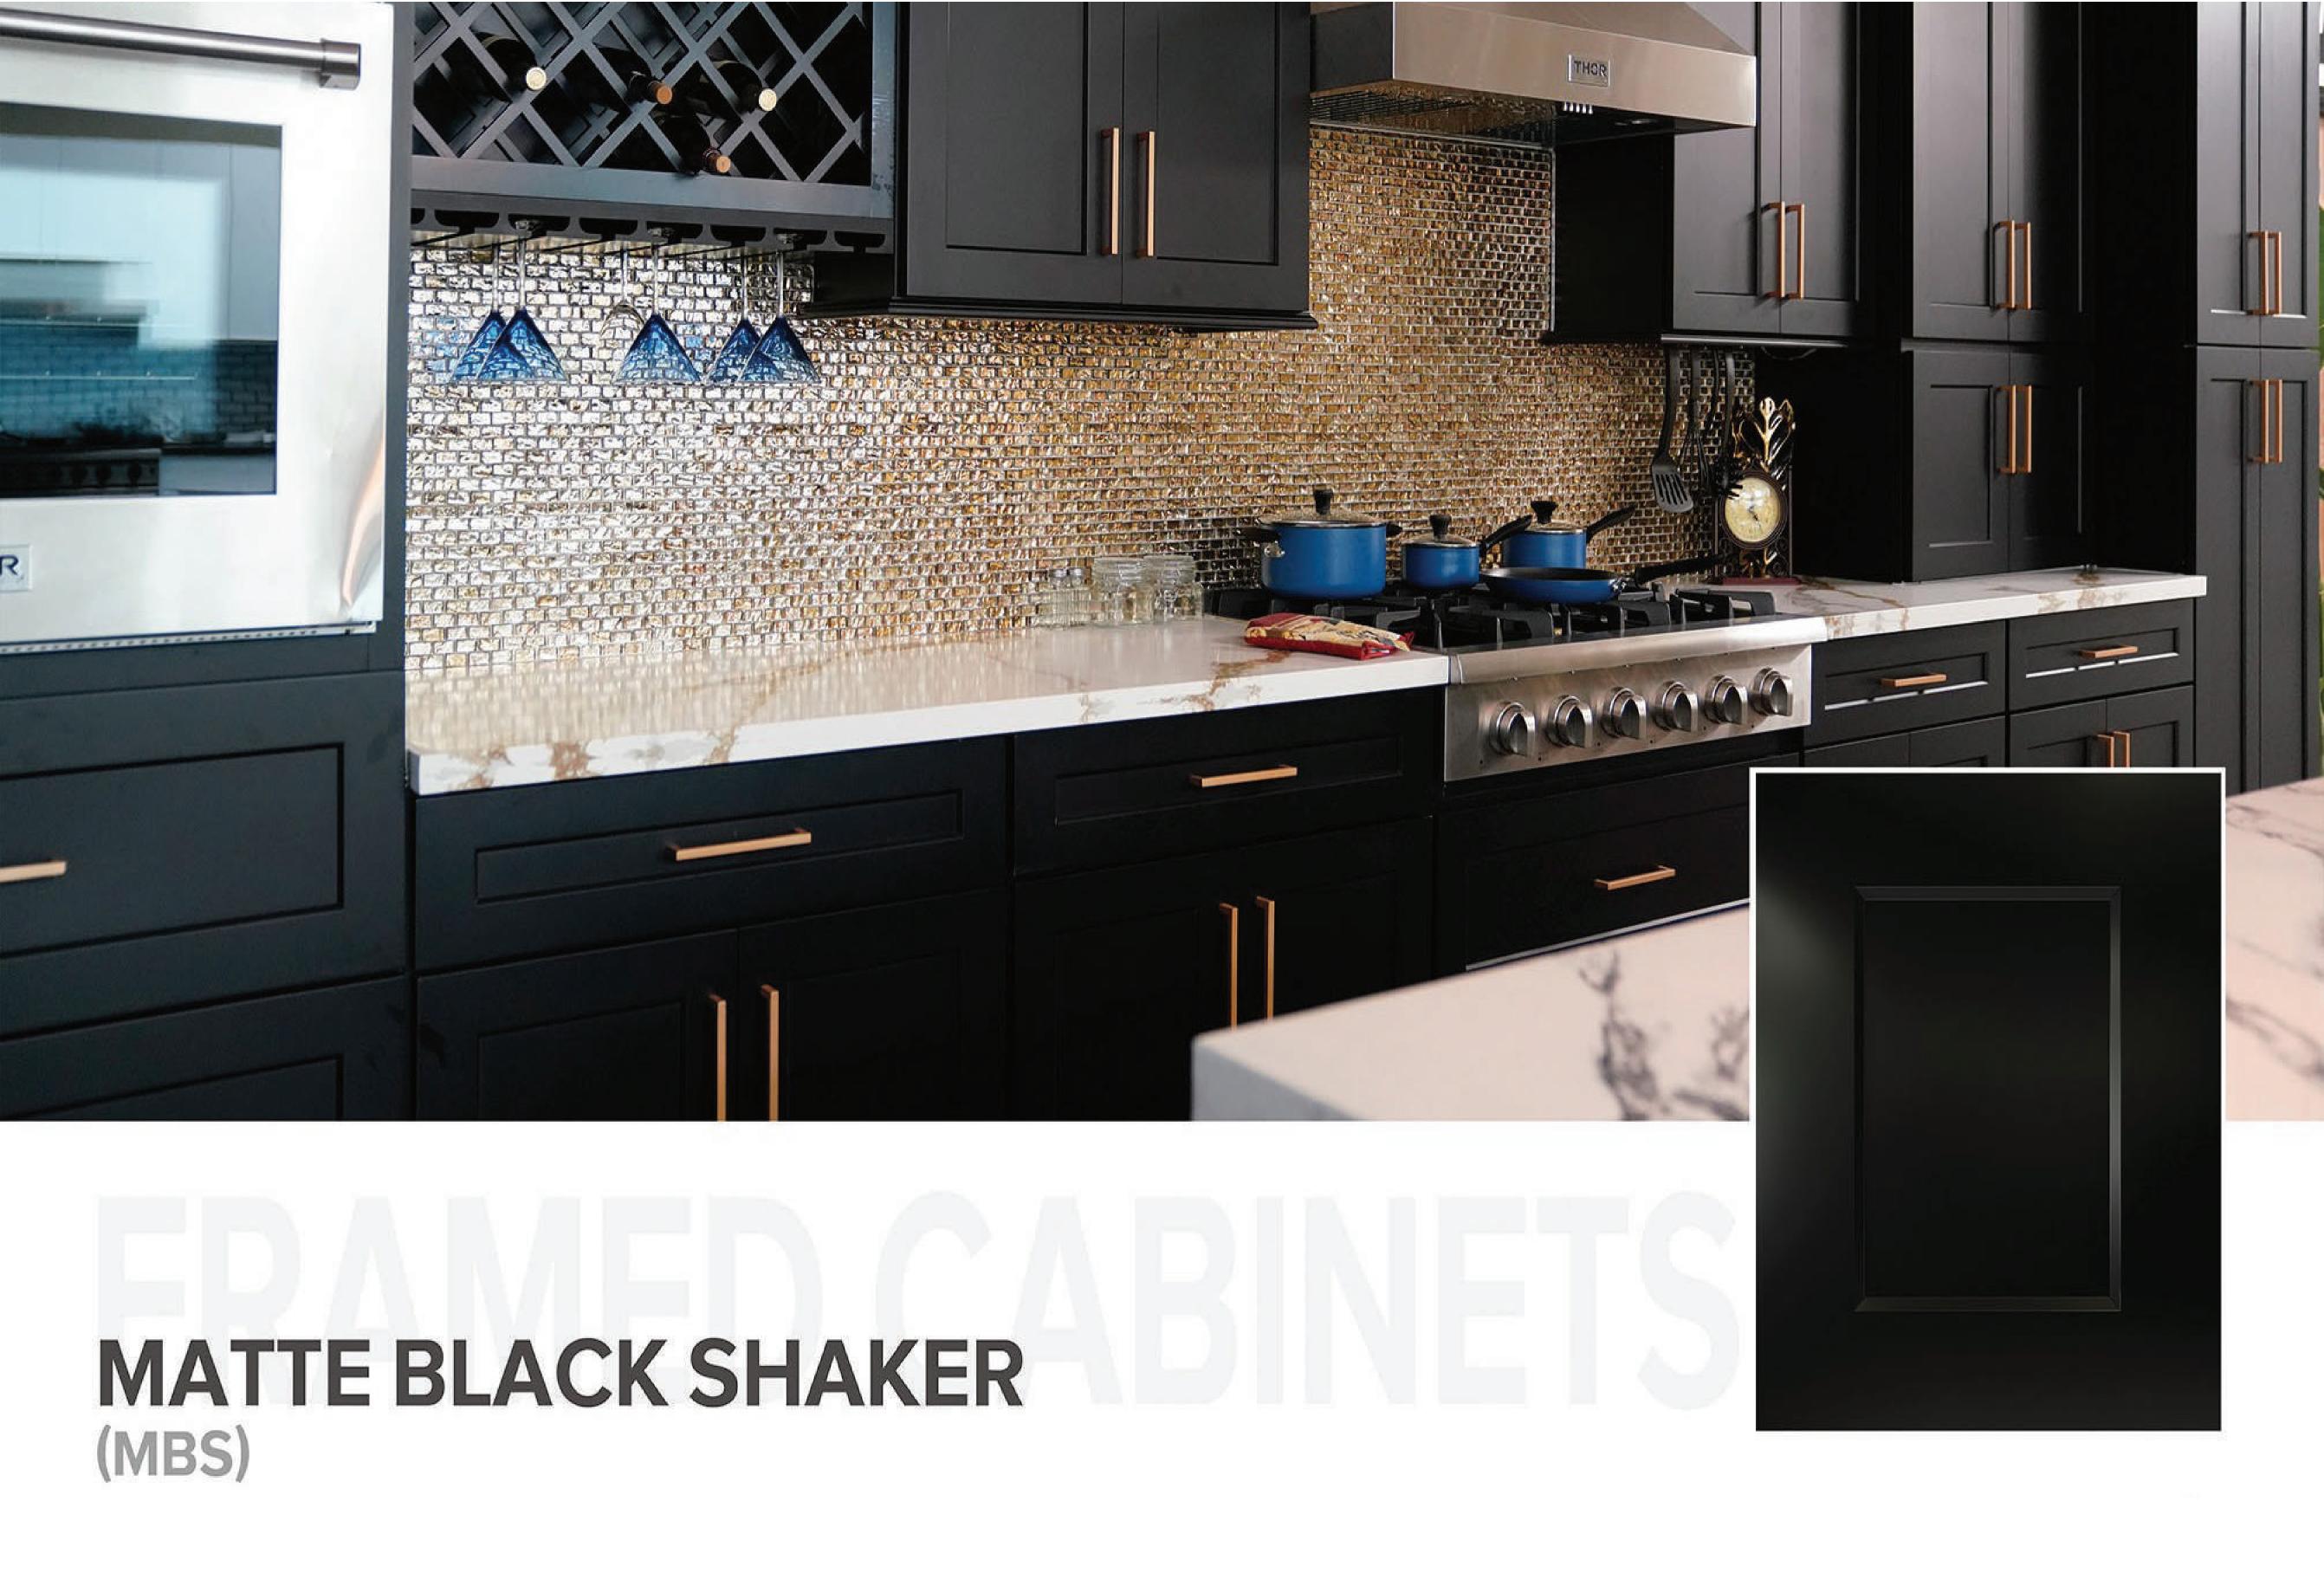

## What is an American Style (Framed) Cabinet?

What is an American Style (Framed) Cabinet?

American cabinet manufacturers have traditionally built cabinets using a framed construction. In this type of cabinet construction, the rails and stiles form a 3/4 inch face "frame" at the front of the cabinet box. This frame resembles a flat picture frame attached to the door front, adding dimension to the door front. The cabinet doors are secured to the edge of the frame, which gives the cabinet strength and sturdiness.

American Style cabinets are made of solid wood doors face frames, and drawer faces with plywood construction cabinet boxes. The wood-dominant feel of the cabinets will bring your kitchen an elegant and timeless effect. To increase storage space efficiency, Our face-framed cabinet does not come with a center stile, allowing easier accessibility than other face-framed cabinets in the industry. Face framed cabinets offer both traditional and contemporary designs.

Solid wood doors & drawers

Dovetailed wood drawer box

Plywood box construction

3/4" solid wood faceframe

Matching color interior

Soft-close door hinge

Soft-close drawer slide

CARB2 & TSCA Compliant