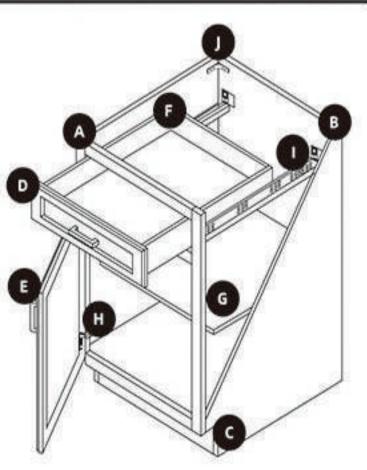

SLIGHT GREY SHAKER

ANTIQUE WHITE 

ARIA GREY

O DELANO GREY

OXFORD WHITE

- A. 3/4" solid wood faceframe
- B. 1/2" high grade plywood box with matching interior finish
- C. 4 1/2" plywood toe kick
- D. Solid wood + MDF core drawer panel
- E. Solid wood + MDF core door panel
- F. 5/8" rubberwood dovetailed drawer box
- G. Adiustable 3/4" plywood shelf
- H. Adjustable soft-close concealed hinge
- I. Undermounted soft-close drawer slides
- J. Reinforced Metal Corner Bracer