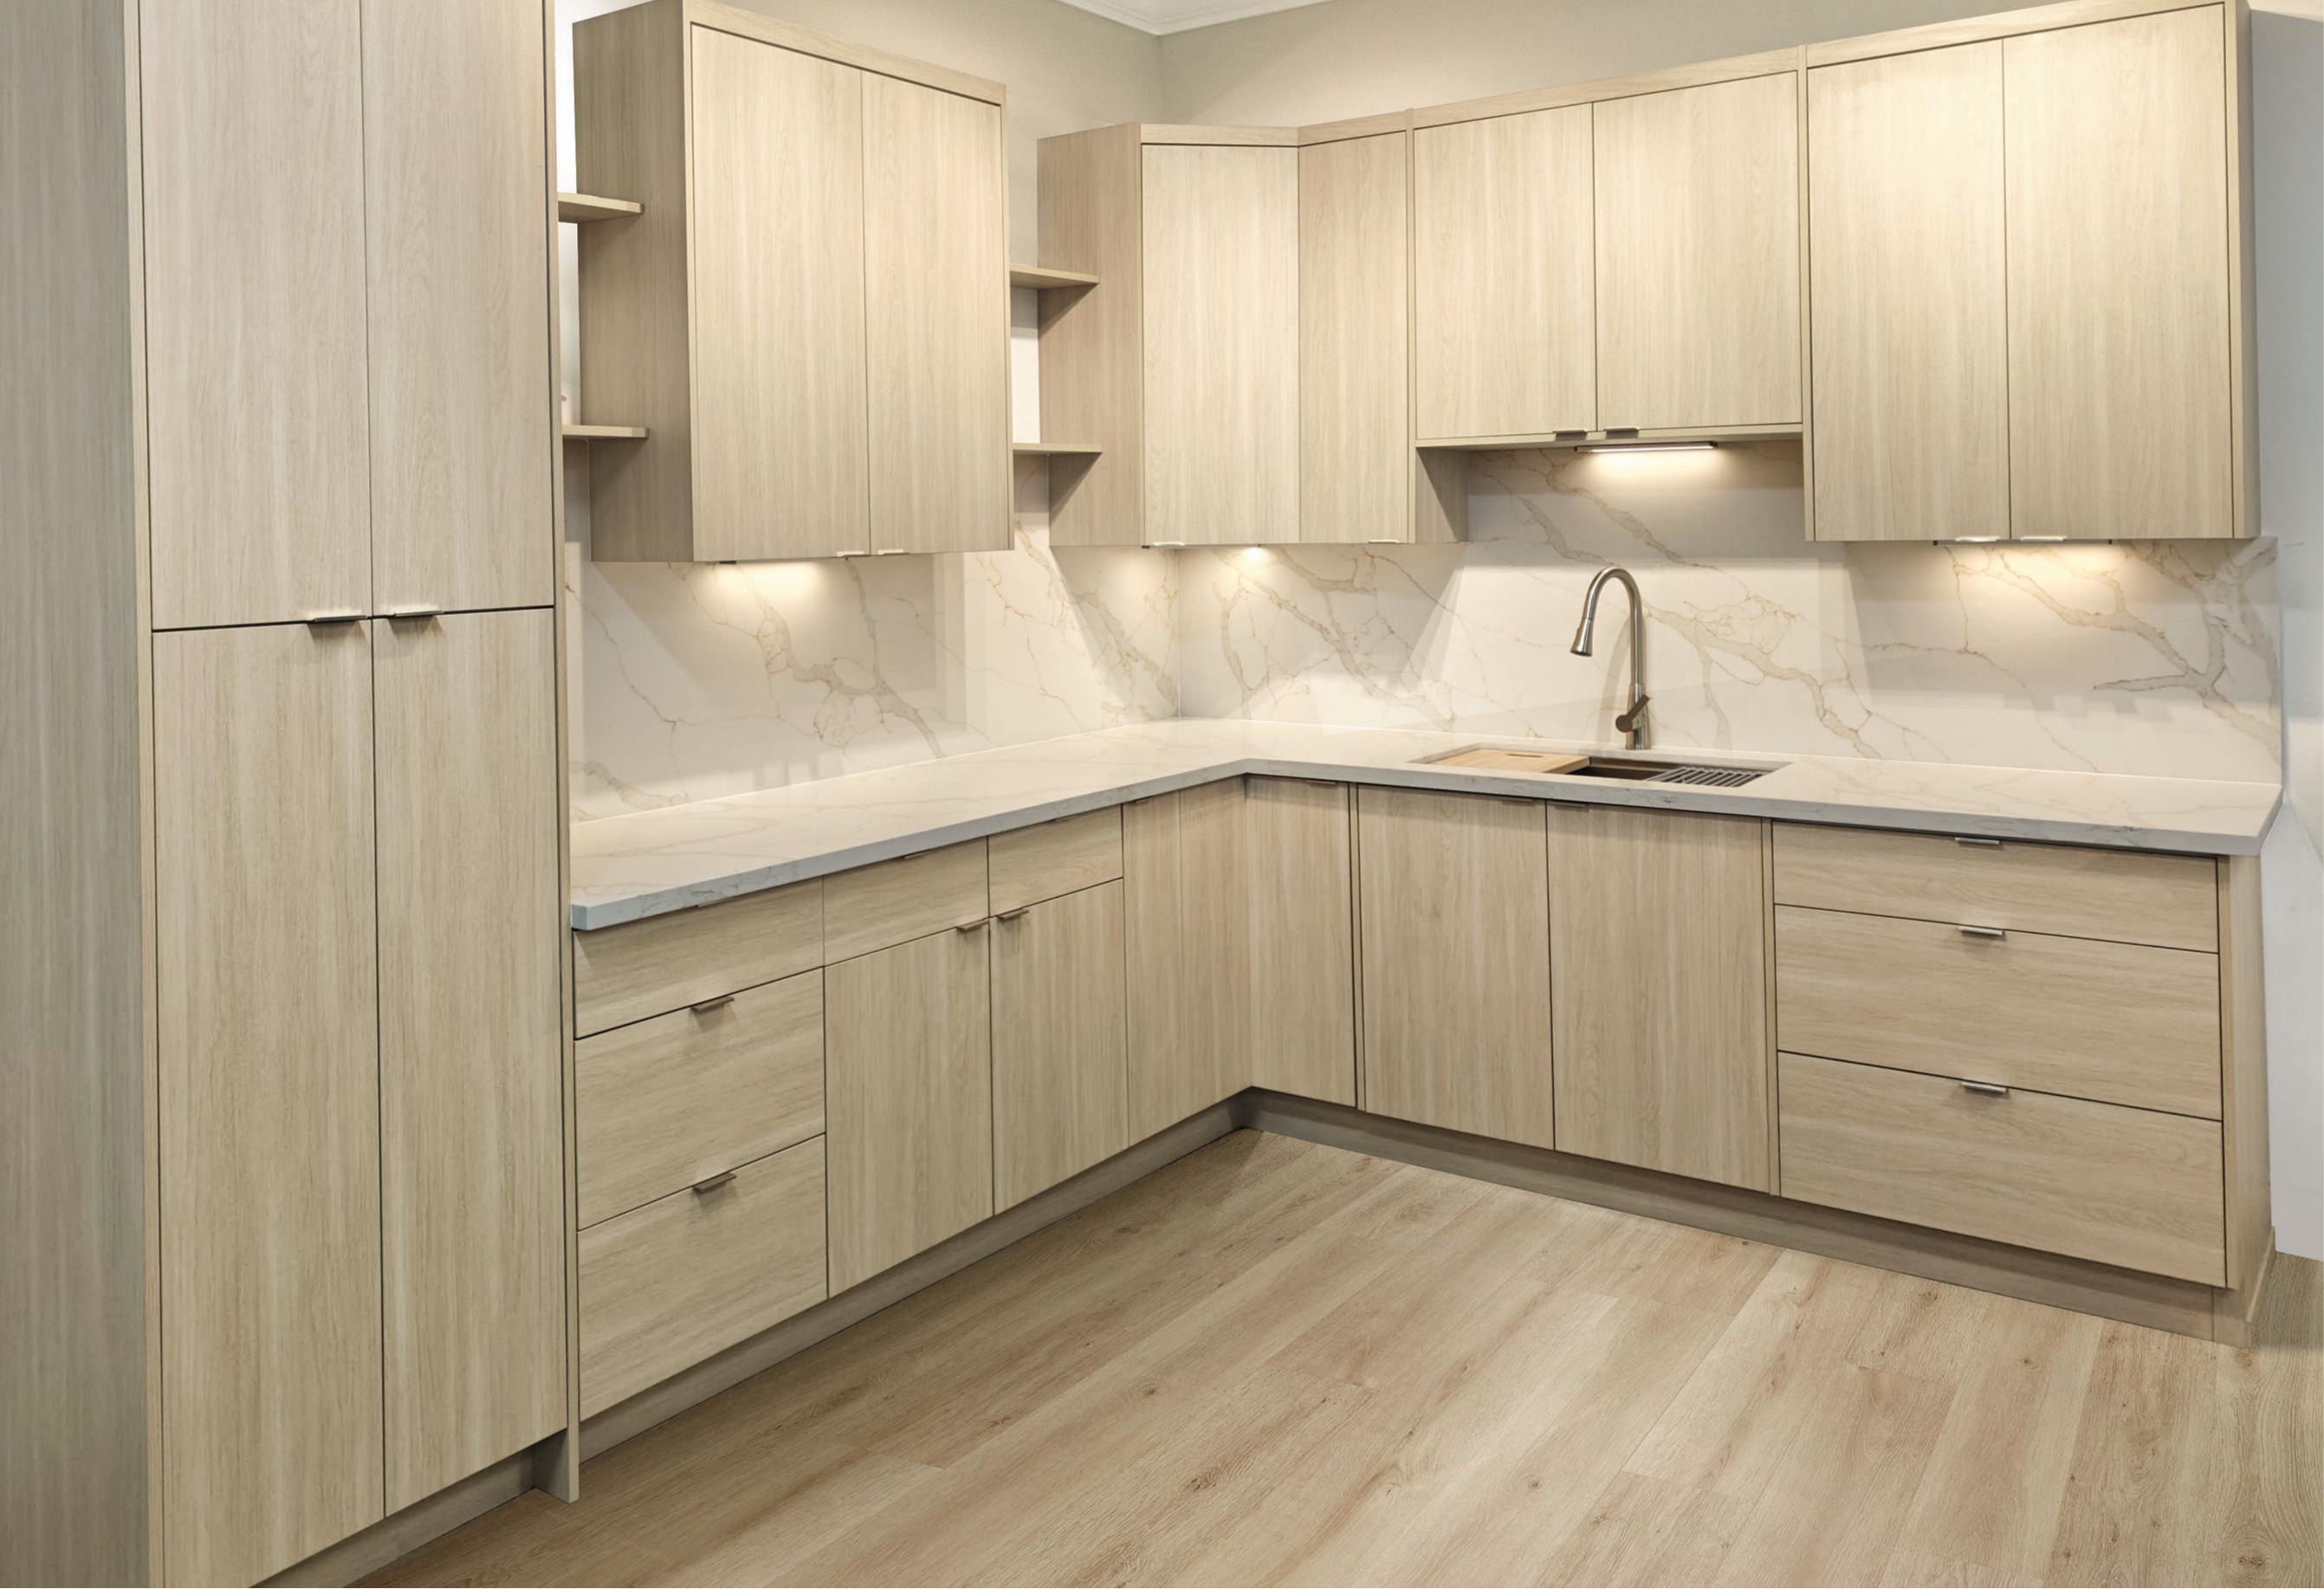

## What is an American Style (Framed) Cabinet?

What is an American Style (Framed) Cabinet?

American cabinet manufacturers have traditionally built cabinets using a framed construction. In this type of cabinet construction, the rails and stiles form a 3/4 inch face "frame" at the front of the cabinet box. This frame resembles a flat picture frame attached to the door front, adding dimension to the door front. The cabinet doors are secured to the edge of the frame, which gives the cabinet strength and sturdiness.

American Style cabinets are made of solid wood doors face frames, and drawer faces with plywood construction cabinet boxes. The wood-dominant feel of the cabinets will bring your kitchen an elegant and timeless effect. To increase storage space efficiency, Our face-framed cabinet does not come with a center stile, allowing easier accessibility than other face-framed cabinets in the industry. Face framed cabinets offer both traditional and contemporary designs.

Solid wood doors & drawers

Dovetailed wood drawer box

Plywood box construction

3/4" solid wood faceframe

Matching color interior

Soft-close door hinge

Soft-close drawer slide

CARB2 & TSCA Compliant