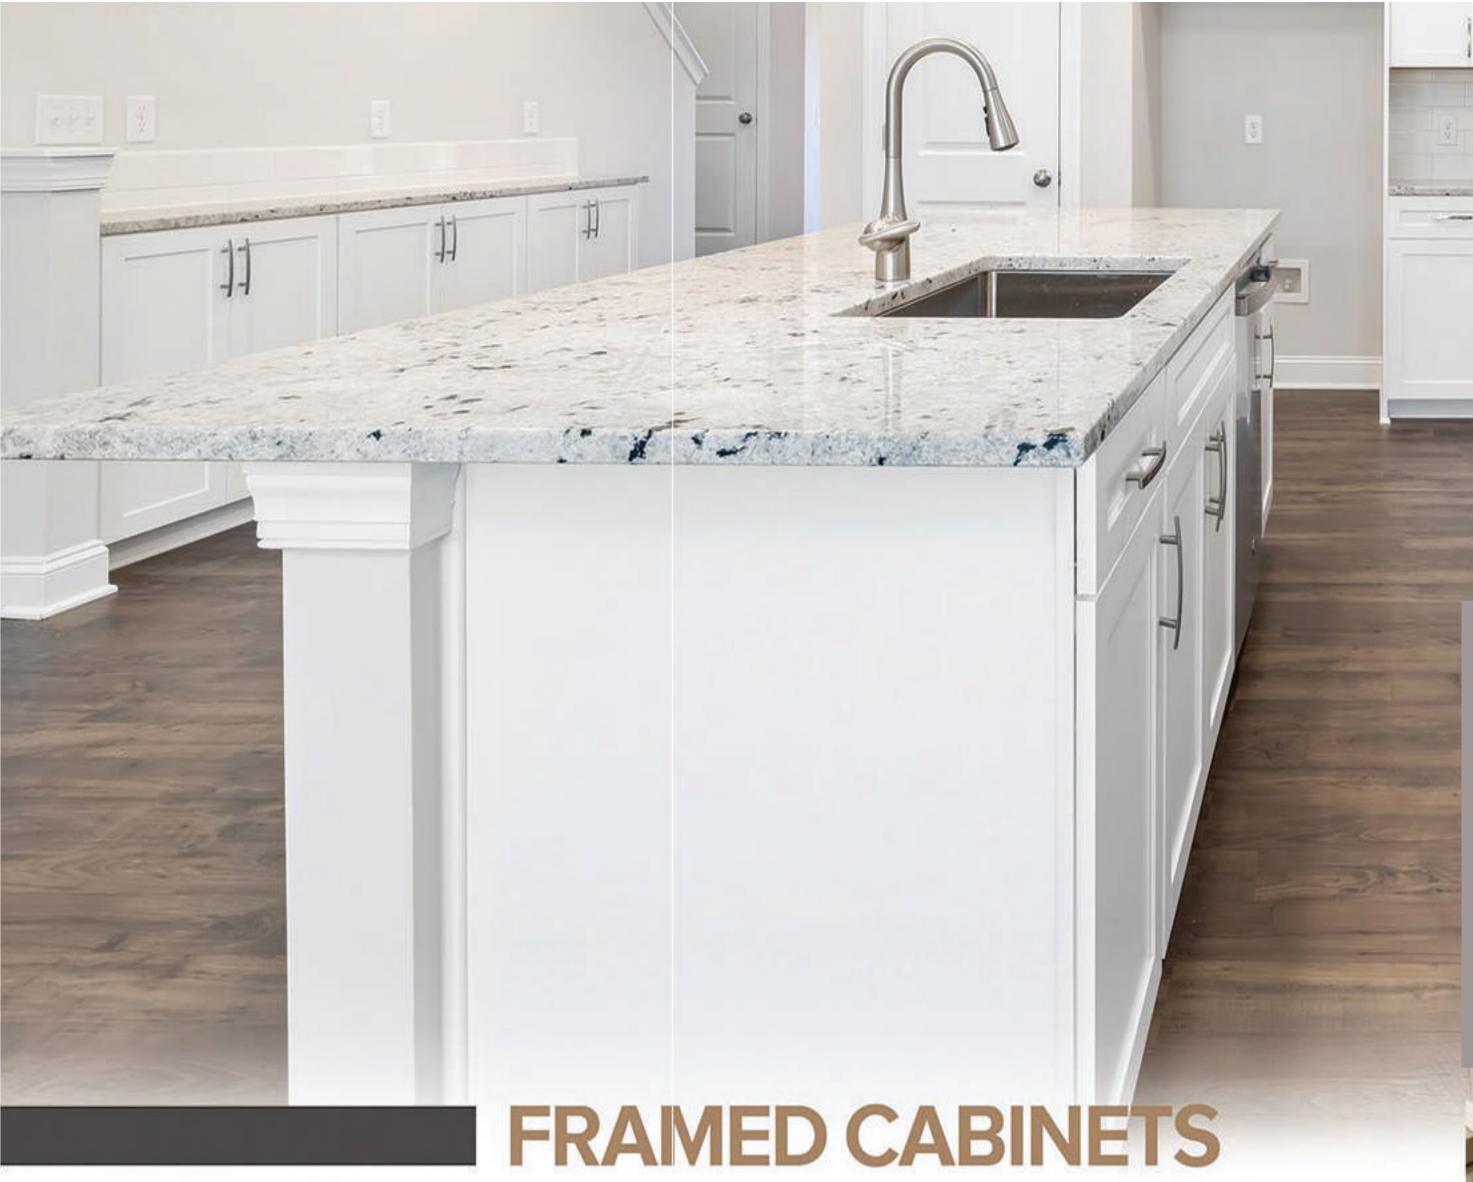

## What is an American Style (Framed) Cabinet?

What is an American Style (Framed) Cabinet?

American cabinet manufacturers have traditionally built cabinets using a framed construction. In this type of cabinet construction, the rails and stiles form a 3/4 inch face "frame" at the front of the cabinet box. This frame resembles a flat picture frame attached to the door front, adding dimension to the door front. The cabinet doors are secured to the edge of the frame, which gives the cabinet strength and sturdiness.

American Style cabinets are made of solid wood doors face frames, and drawer faces with plywood construction cabinet boxes. The wood-dominant feel of the cabinets will bring your kitchen an elegant and timeless effect. To increase storage space efficiency, Our face-framed cabinet does not come with a center stile, allowing easier accessibility than other face-framed cabinets in the industry. Face framed cabinets offer both traditional and contemporary designs.