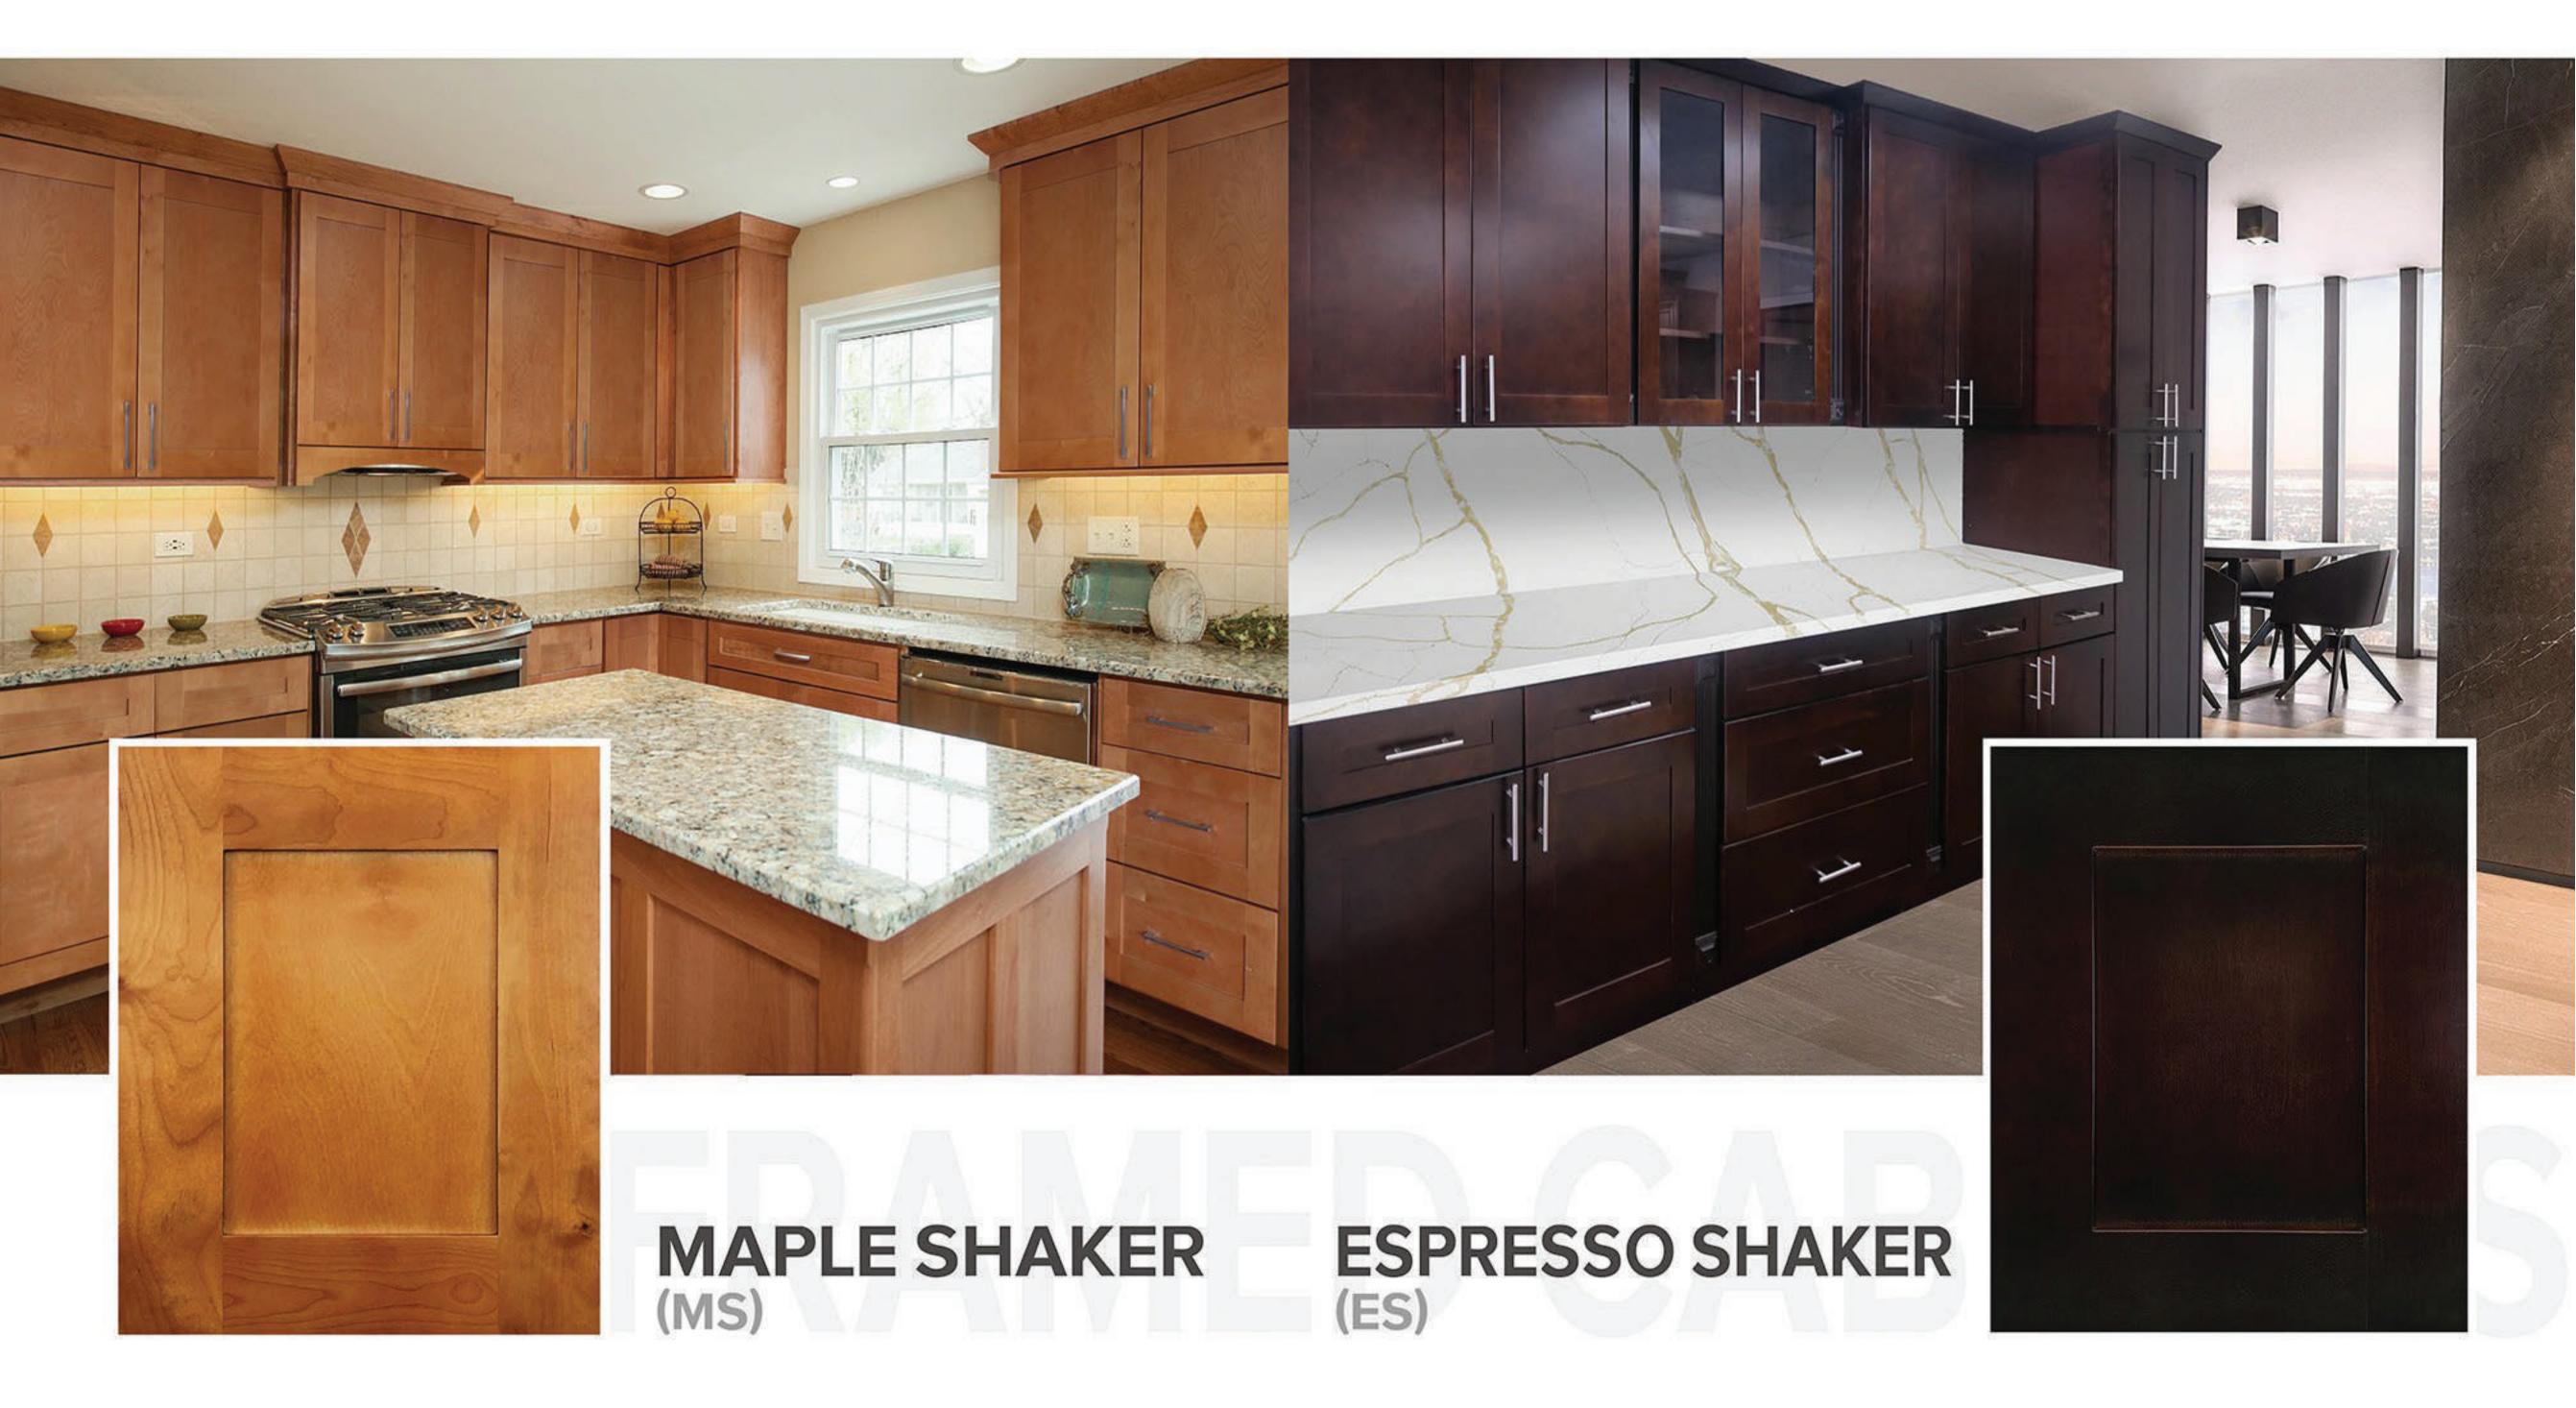

American Style cabinets are made of solid wood doors face frames, and drawer faces with plywood construction cabinet boxes. The wood-dominant feel of the cabinets will bring your kitchen an elegant and timeless effect. To increase storage space efficiency, Our face-framed cabinet does not come with a center stile, allowing easier accessibility than other face-framed cabinets in the industry. Face framed cabinets offer both traditional and contemporary designs.

Solid wood doors & drawers

Dovetailed wood drawer box

Plywood box construction

3/4" solid wood faceframe

Matching color interior

Soft-close door hinge

Soft-close drawer slide

CARB2 & TSCA Compliant