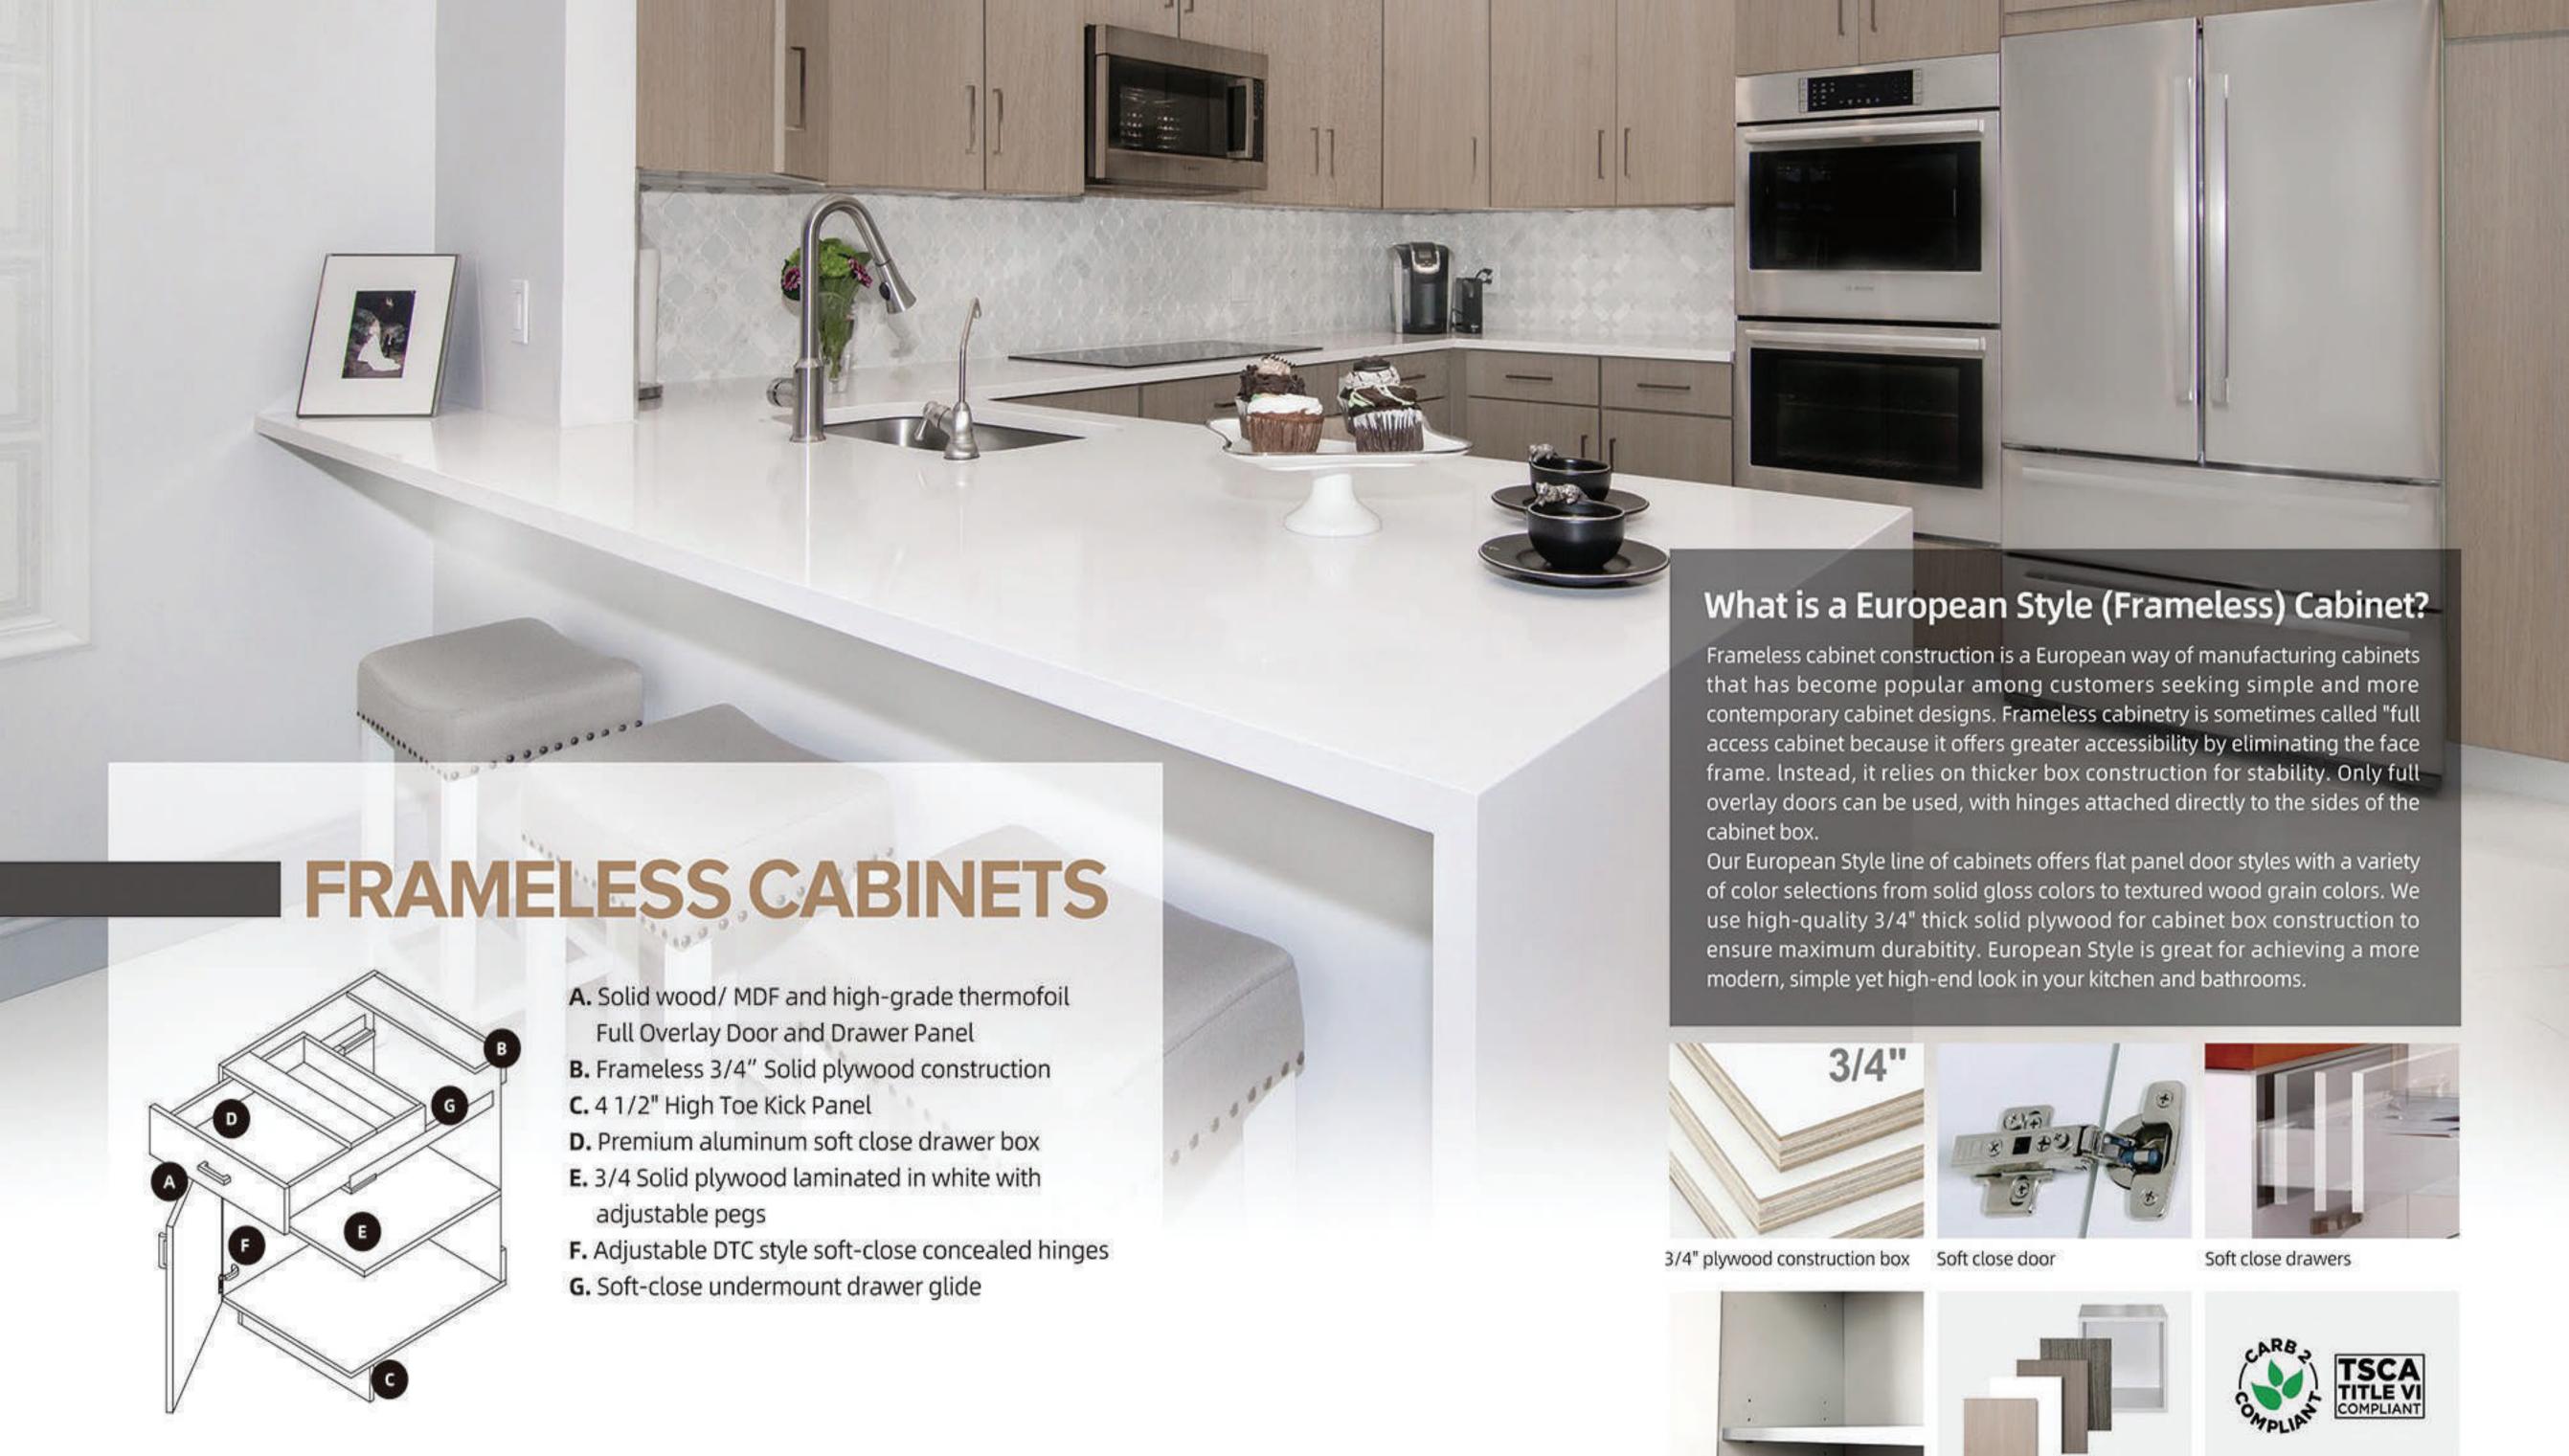

SLIGHT GREY SHAKER

ANTIQUE WHITE 

ARIA GREY

O DELANO GREY

OXFORD WHITE

- A. 3/4" solid wood faceframe
- B. 1/2" high grade plywood box with matching interior finish
- C. 4 1/2" plywood toe kick
- D. Solid wood + MDF core drawer panel
- E. Solid wood + MDF core door panel
- F. 5/8" rubberwood dovetailed drawer box
- G. Adiustable 3/4" plywood shelf
- H. Adjustable soft-close concealed hinge
- I. Undermounted soft-close drawer slides
- J. Reinforced Metal Corner Bracer