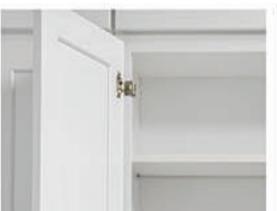

SLIGHT GREY SHAKER

ANTIQUE WHITE 

ARIA GREY

O DELANO GREY

OXFORD WHITE

- A. 3/4" solid wood faceframe
- B. 1/2" high grade plywood box with matching interior finish
- C. 4 1/2" plywood toe kick
- D. Solid wood + MDF core drawer panel
- E. Solid wood + MDF core door panel
- F. 5/8" rubberwood dovetailed drawer box
- G. Adiustable 3/4" plywood shelf
- H. Adjustable soft-close concealed hinge
- I. Undermounted soft-close drawer slides
- J. Reinforced Metal Corner Bracer

Solid wood doors & drawers

Dovetailed wood drawer box

Plywood box construction

3/4" solid wood faceframe

Matching color interior

Soft-close door hinge

Soft-close drawer slide

CARB2 & TSCA Compliant

3/4" plywood adjustable shelf

White interior finish

CARB 2 /TSCA Certified