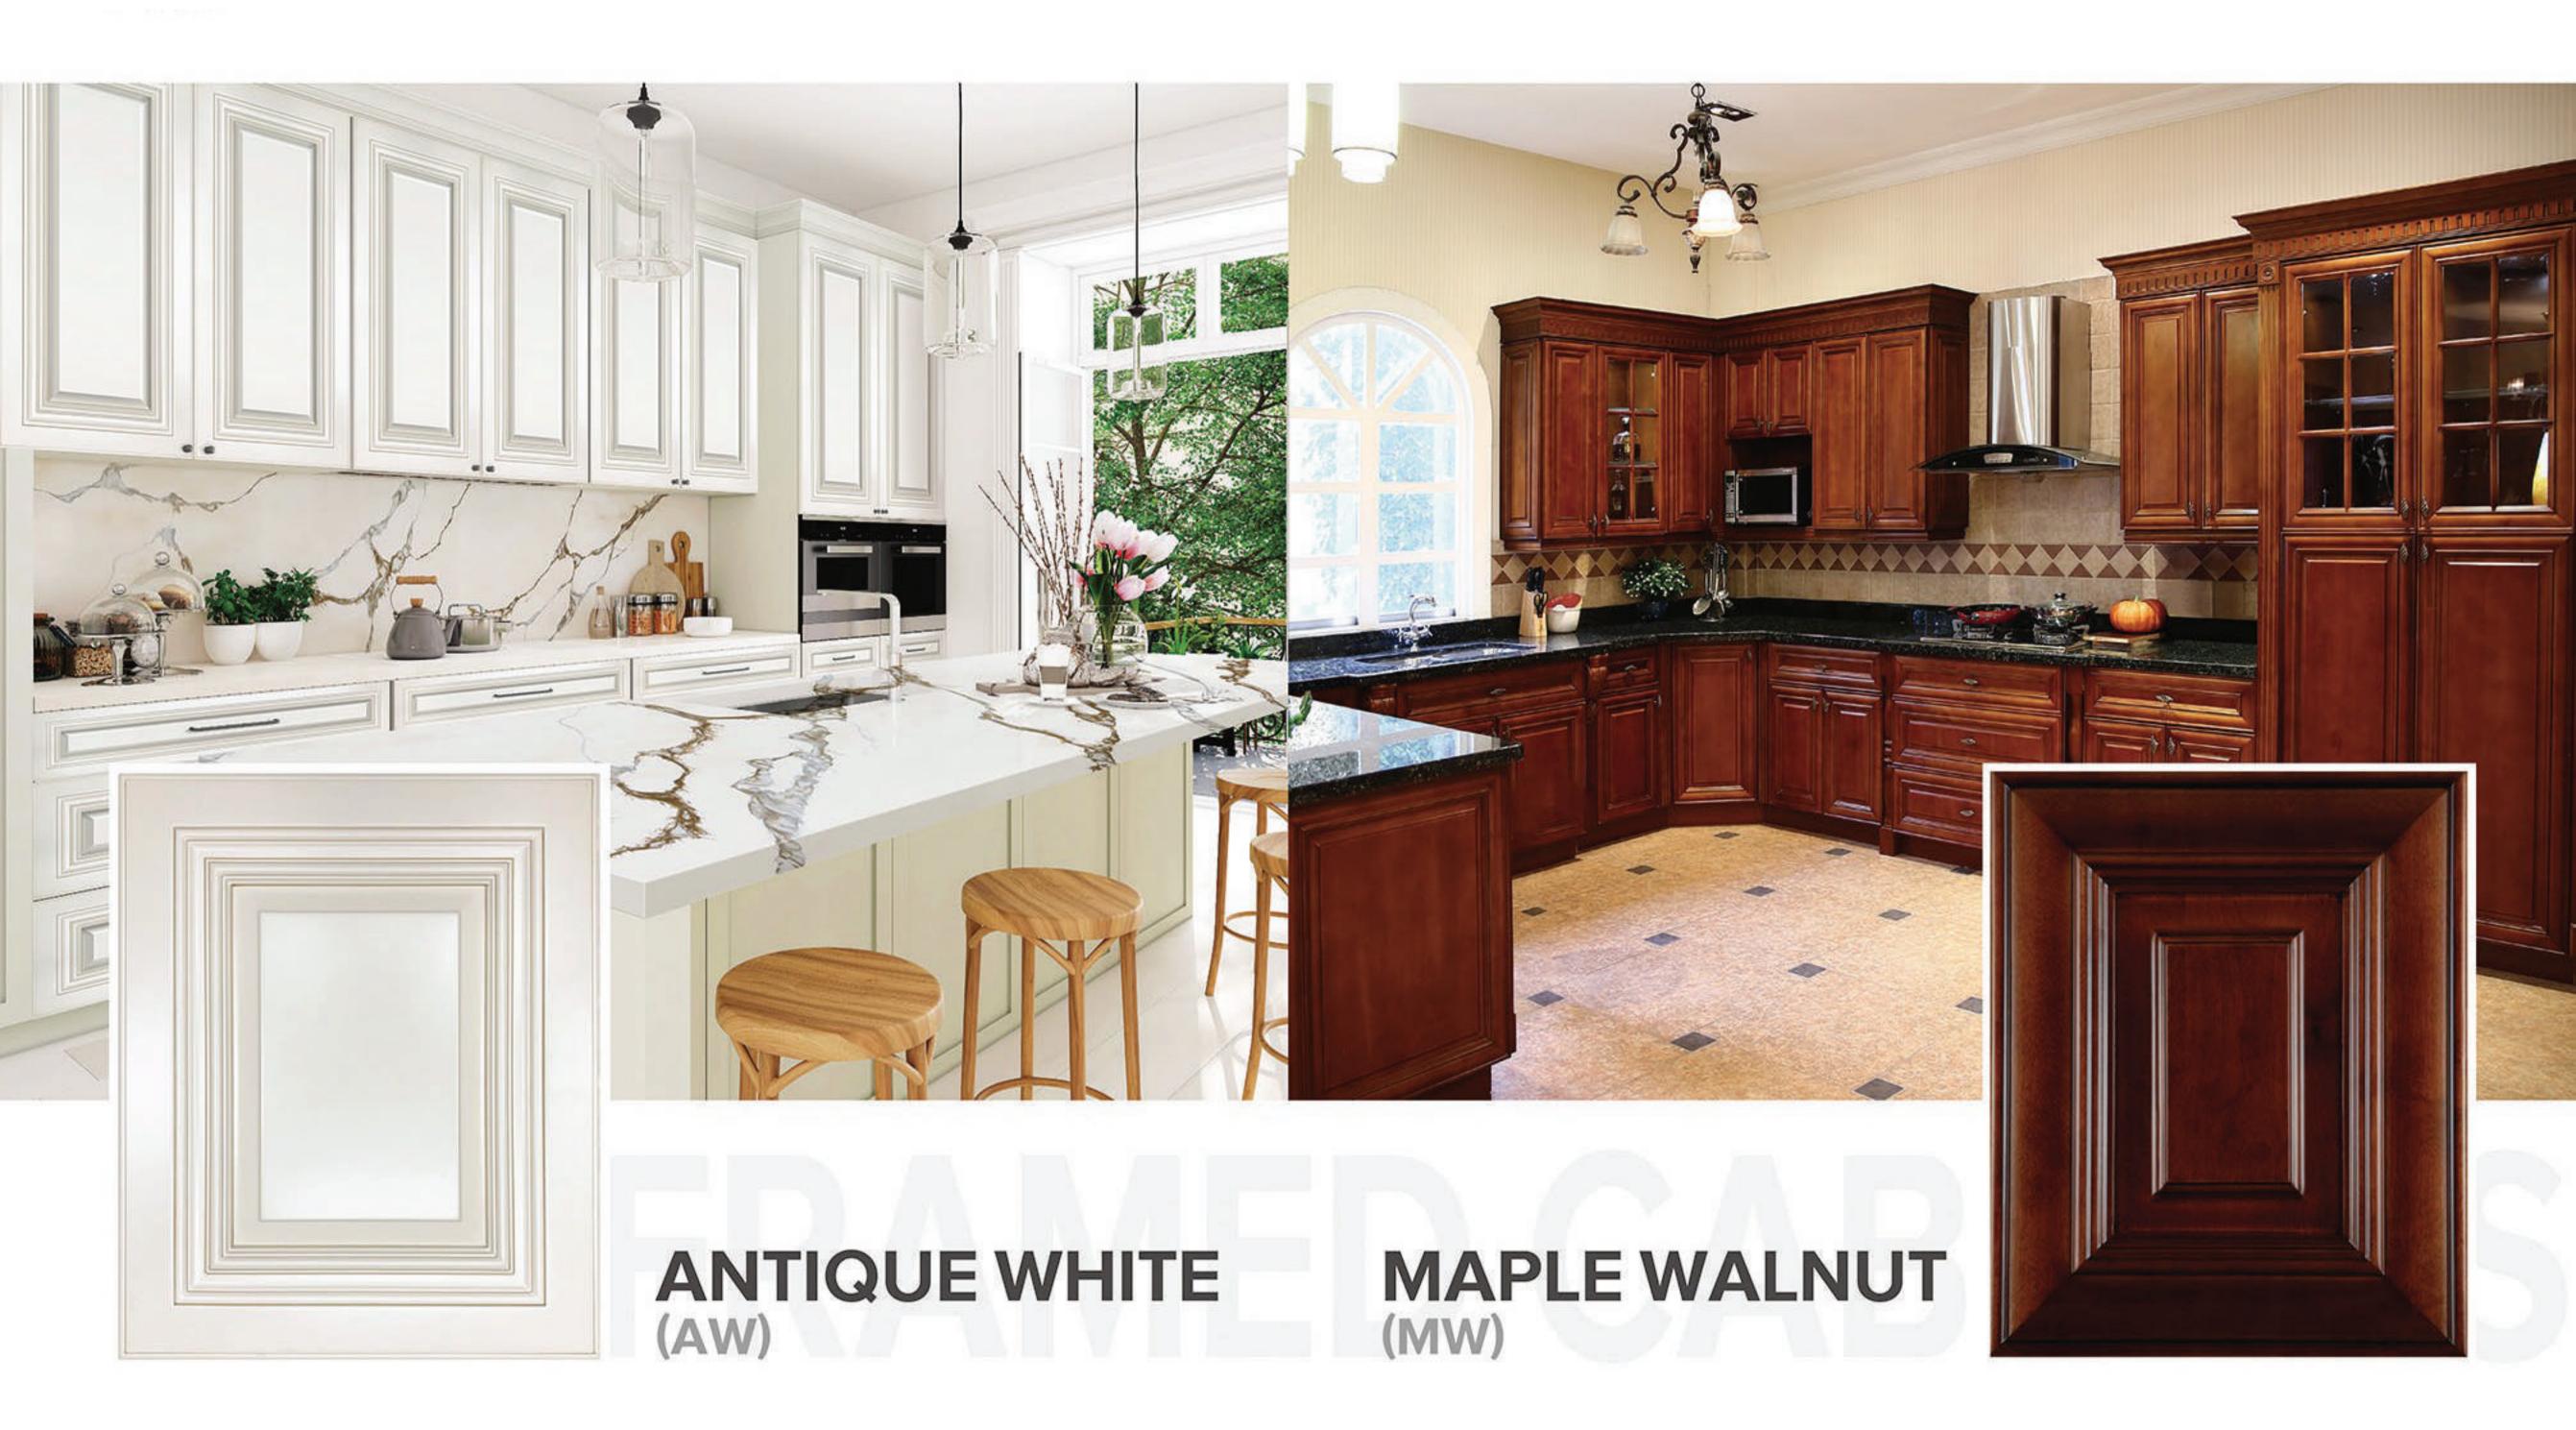

American Style cabinets are made of solid wood doors face frames, and drawer faces with plywood construction cabinet boxes. The wood-dominant feel of the cabinets will bring your kitchen an elegant and timeless effect. To increase storage space efficiency, Our face-framed cabinet does not come with a center stile, allowing easier accessibility than other face-framed cabinets in the industry. Face framed cabinets offer both traditional and contemporary designs.

Solid wood doors & drawers

Dovetailed wood drawer box

Plywood box construction

3/4" solid wood faceframe

Matching color interior

Soft-close door hinge

Soft-close drawer slide

CARB2 & TSCA Compliant