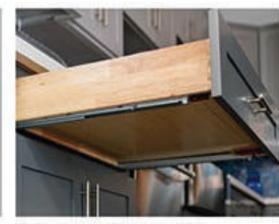

SLIGHT GREY SHAKER

ANTIQUE WHITE 

ARIA GREY

O DELANO GREY

OXFORD WHITE

- A. 3/4" solid wood faceframe
- B. 1/2" high grade plywood box with matching interior finish
- C. 4 1/2" plywood toe kick
- D. Solid wood + MDF core drawer panel
- E. Solid wood + MDF core door panel
- F. 5/8" rubberwood dovetailed drawer box
- G. Adiustable 3/4" plywood shelf
- H. Adjustable soft-close concealed hinge
- I. Undermounted soft-close drawer slides
- J. Reinforced Metal Corner Bracer

Solid wood doors & drawers

Dovetailed wood drawer box

Plywood box construction

3/4" solid wood faceframe

Matching color interior

Soft-close door hinge

Soft-close drawer slide

CARB2 & TSCA Compliant