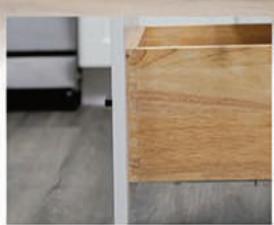

Solid wood doors & drawers

Dovetailed wood drawer box

Plywood box construction

3/4" solid wood faceframe

Matching color interior

Soft-close door hinge

Soft-close drawer slide

CARB2 & TSCA Compliant

3/4" plywood adjustable shelf

White interior finish

CARB 2 /TSCA Certified