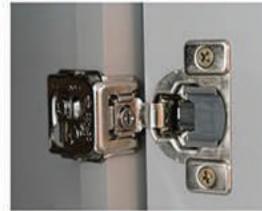

SLIGHT GREY SHAKER

ANTIQUE WHITE 

ARIA GREY

O DELANO GREY

OXFORD WHITE

- A. 3/4" solid wood faceframe
- B. 1/2" high grade plywood box with matching interior finish
- C. 4 1/2" plywood toe kick
- D. Solid wood + MDF core drawer panel
- E. Solid wood + MDF core door panel
- F. 5/8" rubberwood dovetailed drawer box
- G. Adiustable 3/4" plywood shelf
- H. Adjustable soft-close concealed hinge
- I. Undermounted soft-close drawer slides
- J. Reinforced Metal Corner Bracer

Solid wood doors & drawers

Dovetailed wood drawer box

Plywood box construction

3/4" solid wood faceframe

Matching color interior

Soft-close door hinge

Soft-close drawer slide

CARB2 & TSCA Compliant