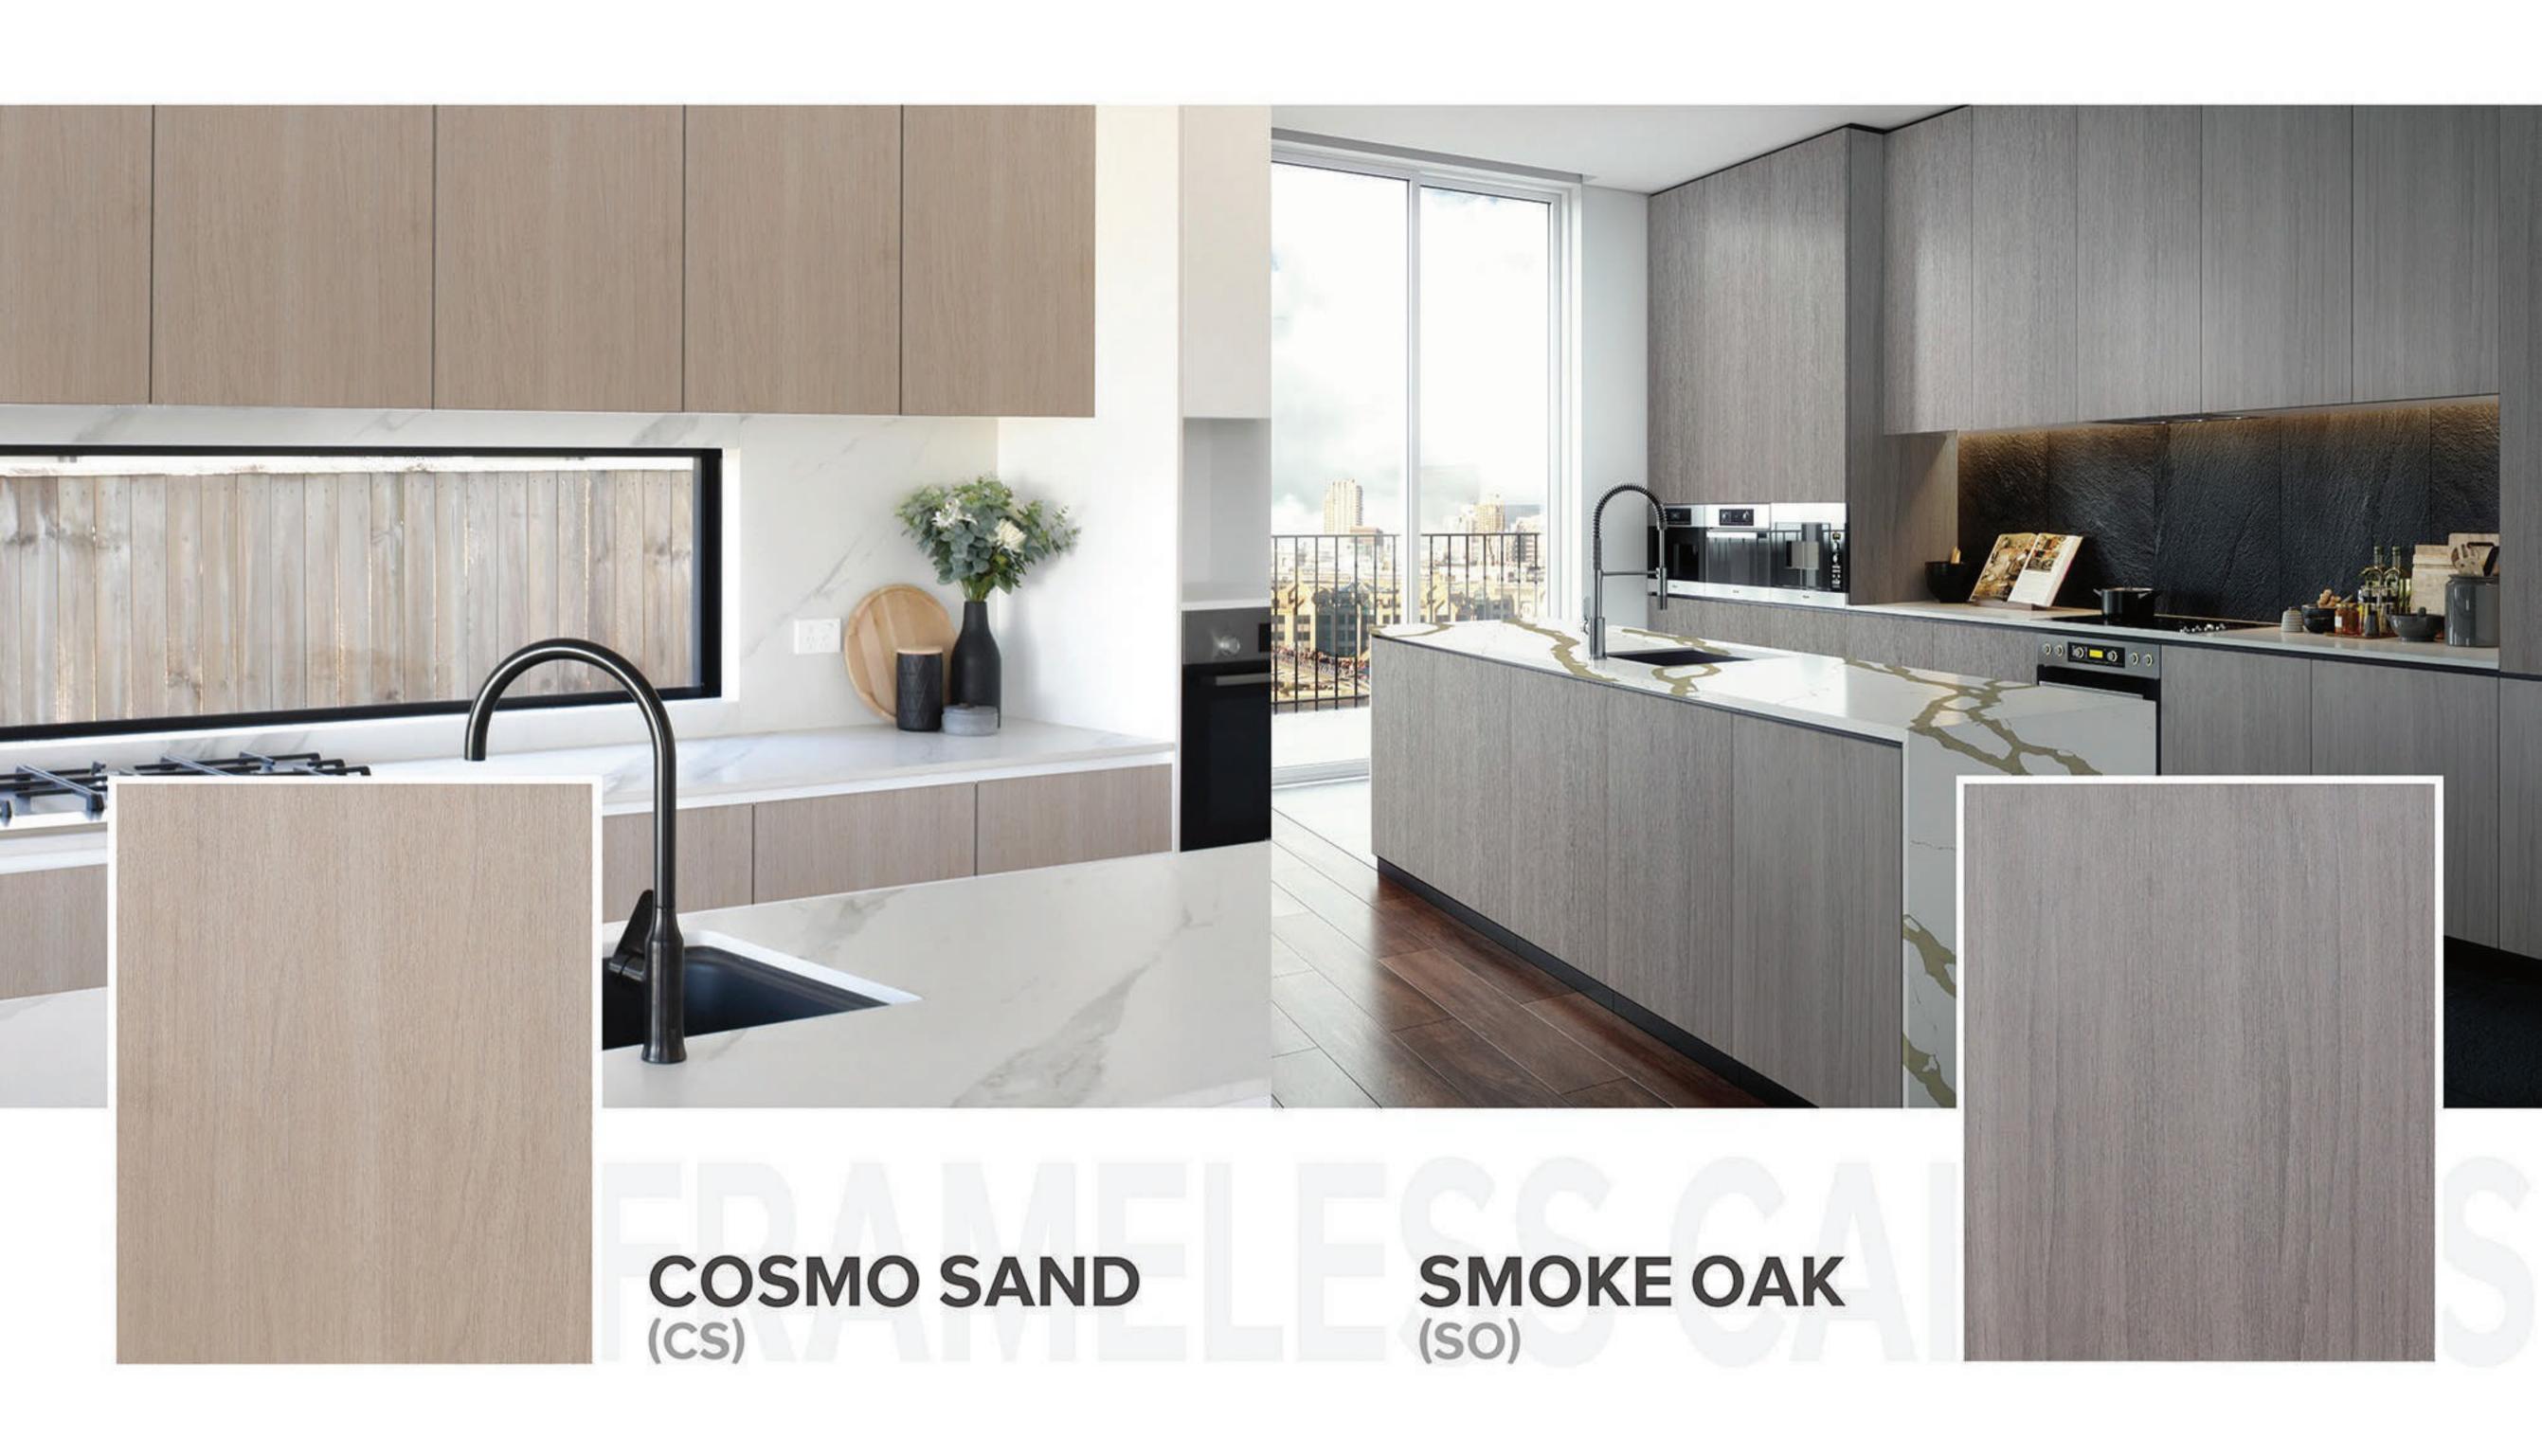

th and sturdiness.

American Style cabinets are made of solid wood doors face frames, and drawer faces with plywood construction cabinet boxes. The wood-dominant feel of the cabinets will bring your kitchen an elegant and timeless effect. To increase storage space efficiency, Our face-framed cabinet does not come with a center stile, allowing easier accessibility than other face-framed cabinets in the industry. Face framed cabinets offer both traditional and contemporary designs.



Solid wood doors & drawers



Dovetailed wood drawer box



Plywood box construction



3/4" solid wood faceframe



Matching color interior



Soft-close door hinge



Soft-close drawer slide



CARB2 & TSCA Compliant















3/4" plywood adjustable shelf

White interior finish

CARB 2 /TSCA Certified







## CABINET SIZES GUIDE

√ In stock × Order Available

|                                                                               |              |          |          | F        | rame     | ed Ca    | bine     | s        |          |          |          | eless    |          |
|-------------------------------------------------------------------------------|--------------|----------|----------|----------|----------|----------|----------|----------|----------|----------|----------|----------|----------|
|                                                                               | Model        | MBS      | ES       | MS       | ws       | MW       | AW       | GS       | LGS      | ow       |          |          |          |
| BASE FULL DOOR/ PULL SPICE RACK/