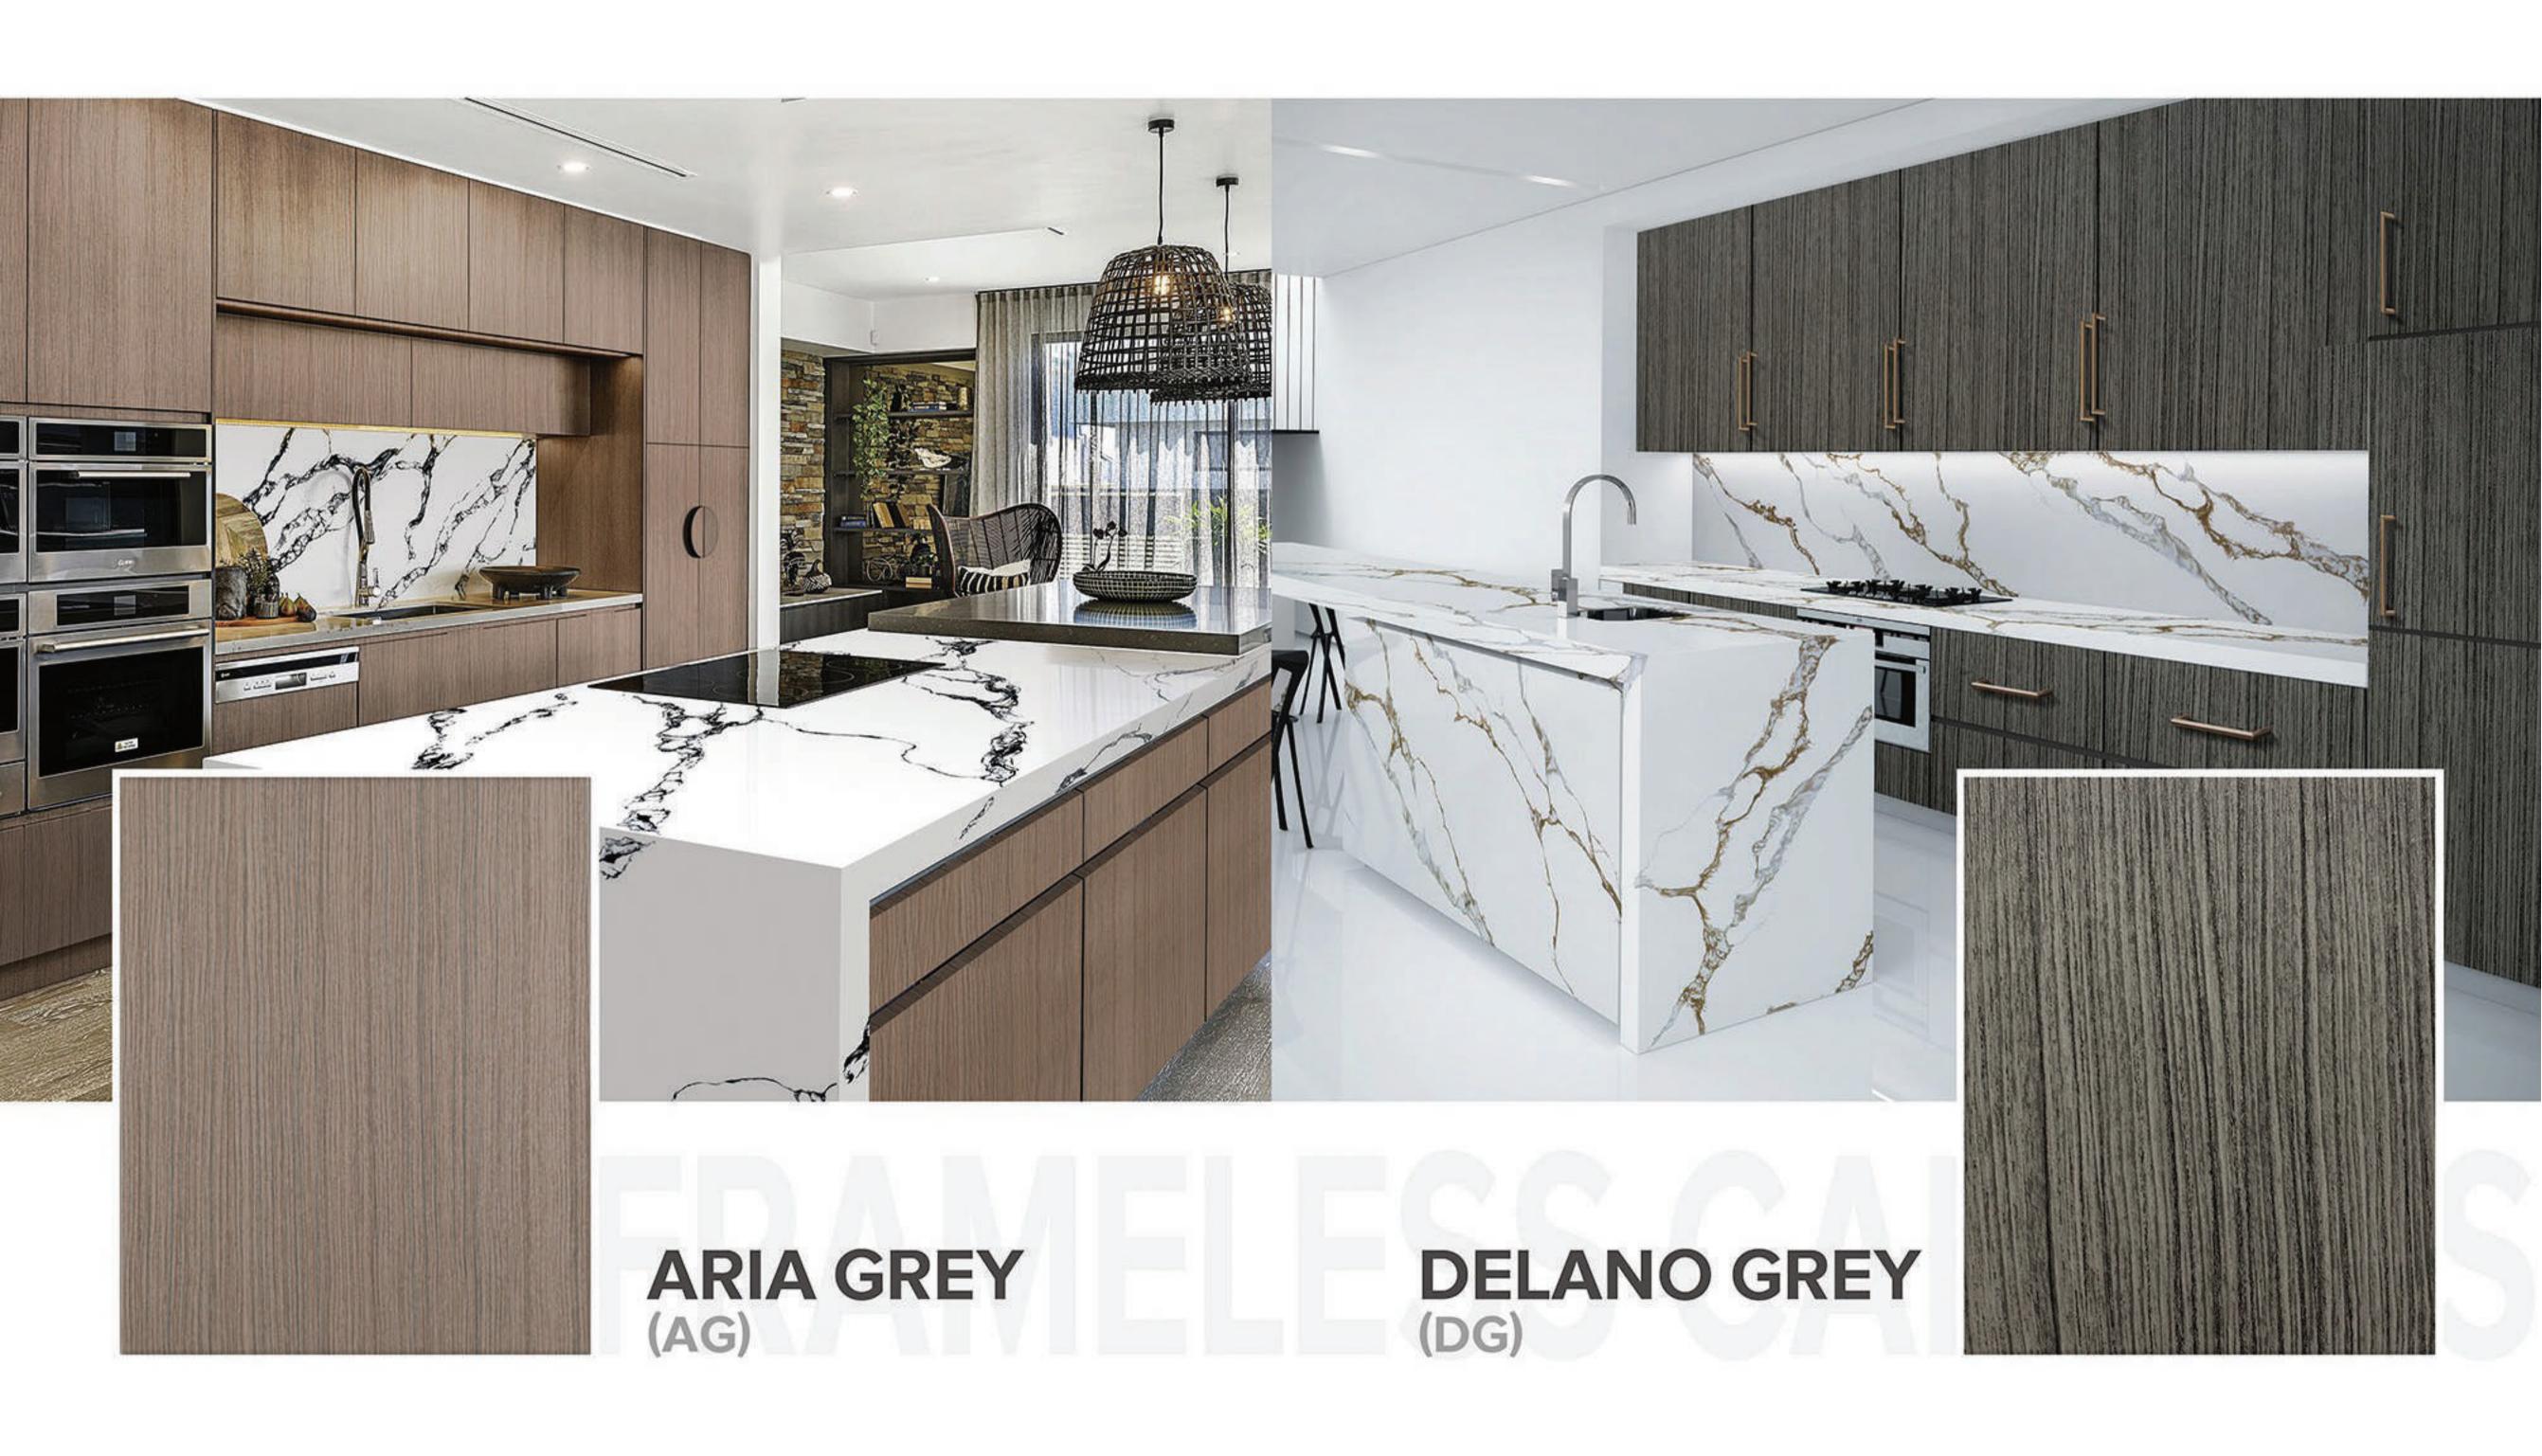

SLIGHT GREY SHAKER

ANTIQUE WHITE 

ARIA GREY

O DELANO GREY

OXFORD WHITE

- A. 3/4" solid wood faceframe
- B. 1/2" high grade plywood box with matching interior finish
- C. 4 1/2" plywood toe kick
- D. Solid wood + MDF core drawer panel
- E. Solid wood + MDF core door panel
- F. 5/8" rubberwood dovetailed drawer box
- G. Adiustable 3/4" plywood shelf
- H. Adjustable soft-close concealed hinge
- I. Undermounted soft-close drawer slides
- J. Reinforced Metal Corner Bracer