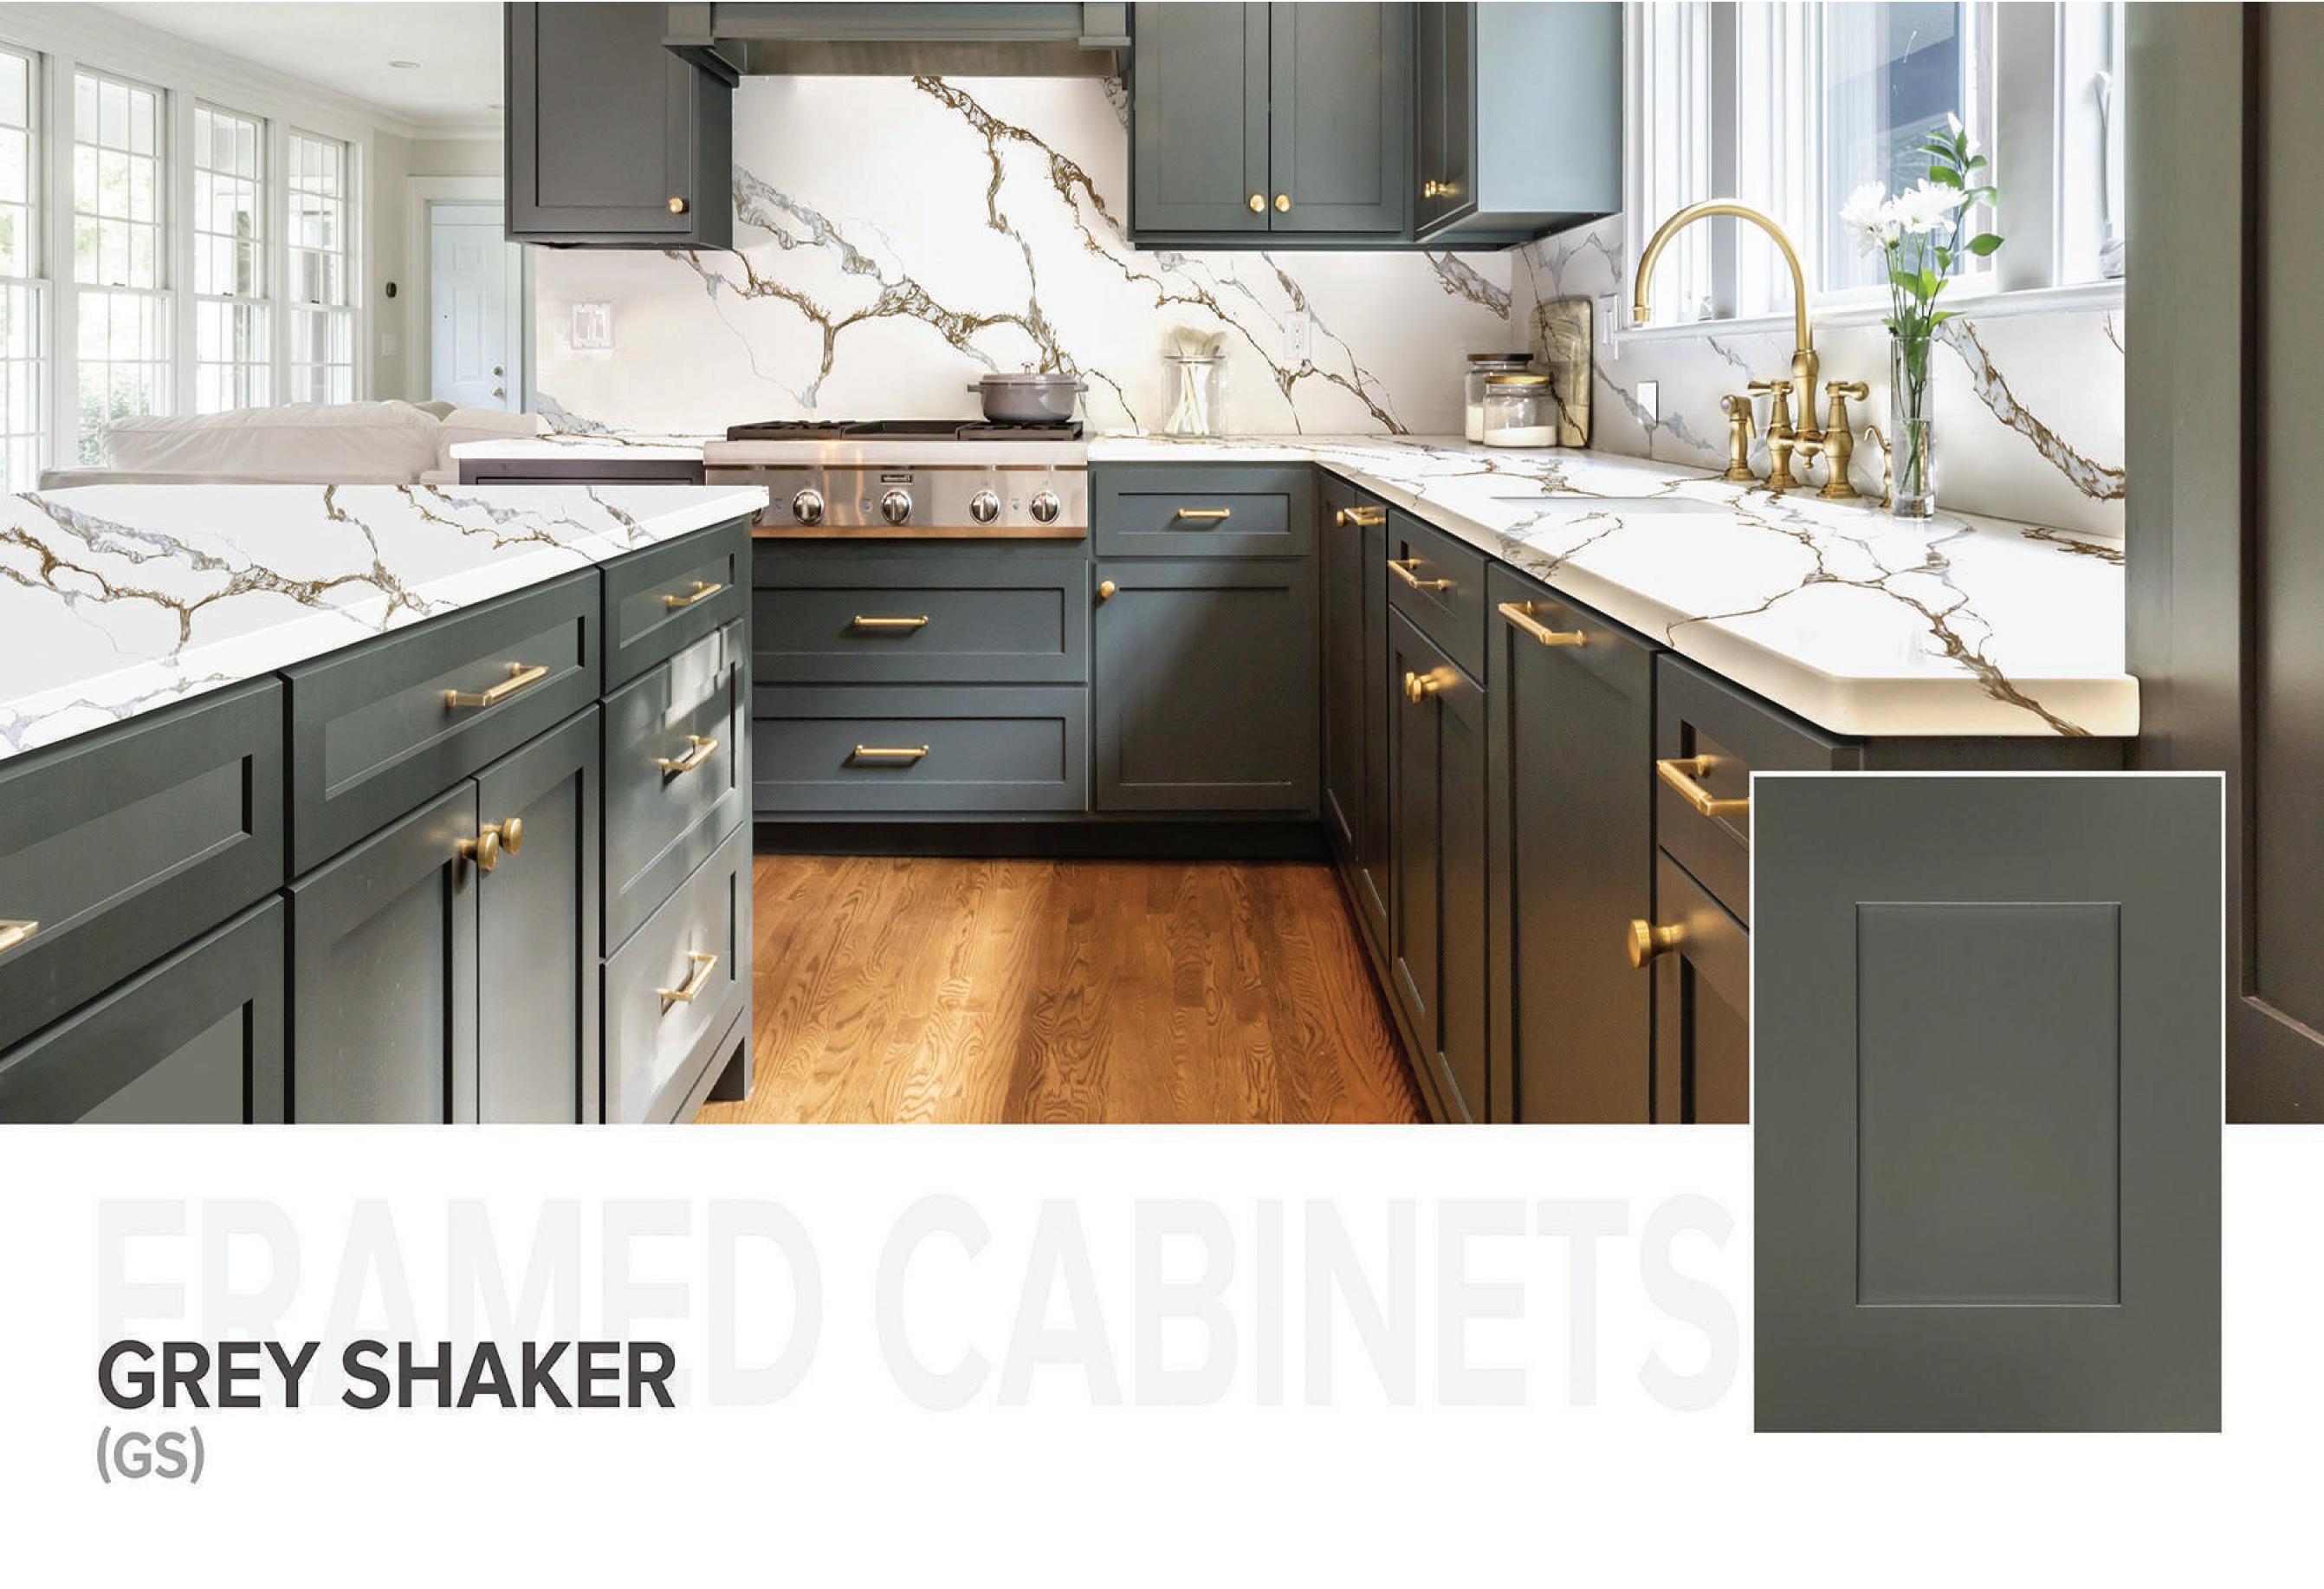

## What is an American Style (Framed) Cabinet?

What is an American Style (Framed) Cabinet?

American cabinet manufacturers have traditionally built cabinets using a framed construction. In this type of cabinet construction, the rails and stiles form a 3/4 inch face "frame" at the front of the cabinet box. This frame resembles a flat picture frame attached to the door front, adding dimension to the door front. The cabinet doors are secured to the edge of the frame, which gives the cabinet strength and sturdiness.

American Style cabinets are made of solid wood doors face frames, and drawer faces with plywood construction cabinet boxes. The wood-dominant feel of the cabinets will bring your kitchen an elegant and timeless effect. To increase storage space efficiency, Our face-framed cabinet does not come with a center stile, allowing easier accessibility than other face-framed cabinets in the industry. Face framed cabinets offer both traditional and contemporary designs.

Solid wood doors & drawers

Dovetailed wood drawer box

Plywood box construction

3/4" solid wood faceframe

Matching color interior

Soft-close door hinge

Soft-close drawer slide

CARB2 & TSCA Compliant