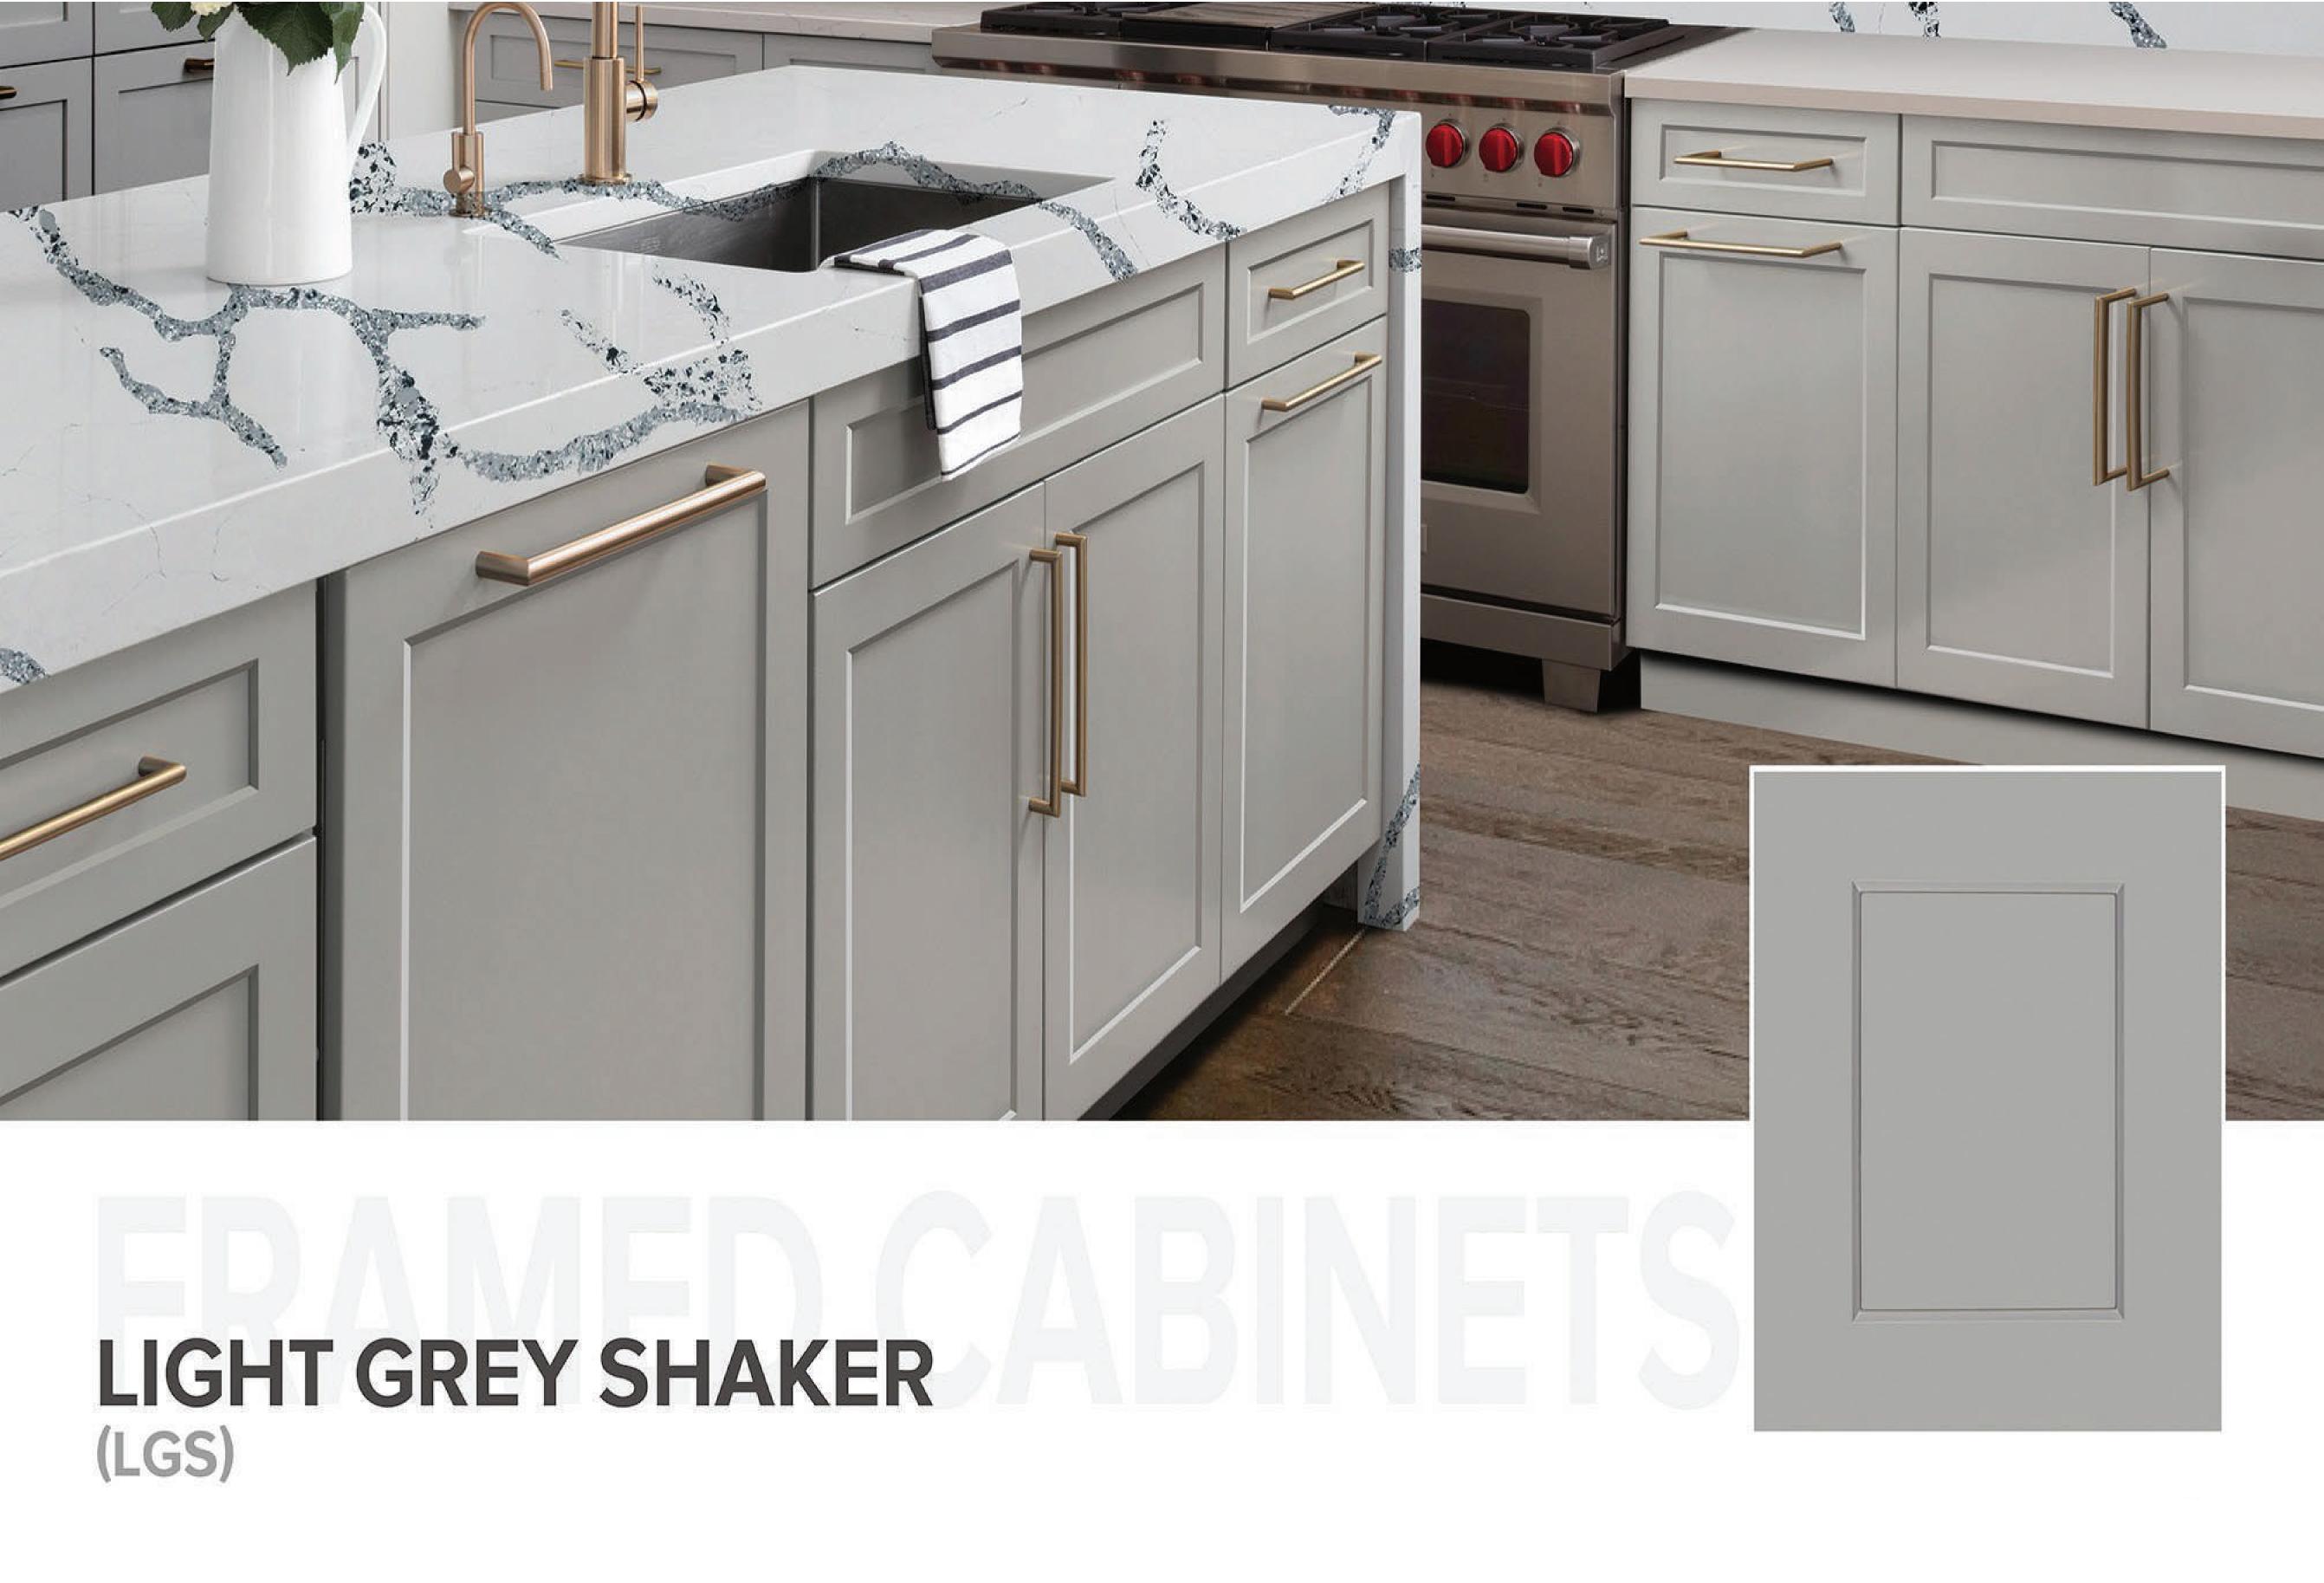

## What is an American Style (Framed) Cabinet?

What is an American Style (Framed) Cabinet?

American cabinet manufacturers have traditionally built cabinets using a framed construction. In this type of cabinet construction, the rails and stiles form a 3/4 inch face "frame" at the front of the cabinet box. This frame resembles a flat picture frame attached to the door front, adding dimension to the door front. The cabinet doors are secured to the edge of the frame, which gives the cabinet strength and sturdiness.

American Style cabinets are made of solid wood doors face frames, and drawer faces with plywood construction cabinet boxes. The wood-dominant feel of the cabinets will bring your kitchen an elegant and timeless effect. To increase storage space efficiency, Our face-framed cabinet does not come with a center stile, allowing easier accessibility than other face-framed cabinets in the industry. Face framed cabinets offer both traditional and contemporary designs.

Solid wood doors & drawers

Dovetailed wood drawer box

Plywood box construction

3/4" solid wood faceframe

Matching color interior

Soft-close door hinge

Soft-close drawer slide

CARB2 & TSCA Compliant