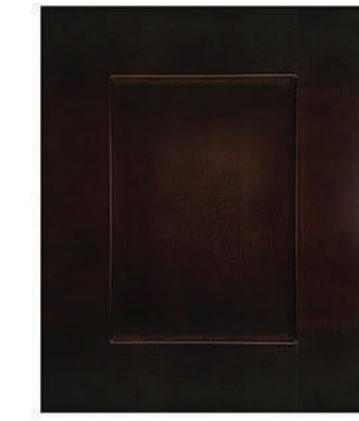

## What is an American Style (Framed) Cabinet?

What is an American Style (Framed) Cabinet?

American cabinet manufacturers have traditionally built cabinets using a framed construction. In this type of cabinet construction, the rails and stiles form a 3/4 inch face "frame" at the front of the cabinet box. This frame resembles a flat picture frame attached to the door front, adding dimension to the door front. The cabinet doors are secured to the edge of the frame, which gives the cabinet strength and sturdiness.

American Style cabinets are made of solid wood doors face frames, and drawer faces with plywood construction cabinet boxes. The wood-dominant feel of the cabinets will bring your kitchen an elegant and timeless effect. To increase storage space efficiency, Our face-framed cabinet does not come with a center stile, allowing easier accessibility than other face-framed cabinets in the industry. Face framed cabinets offer both traditional and contemporary designs.