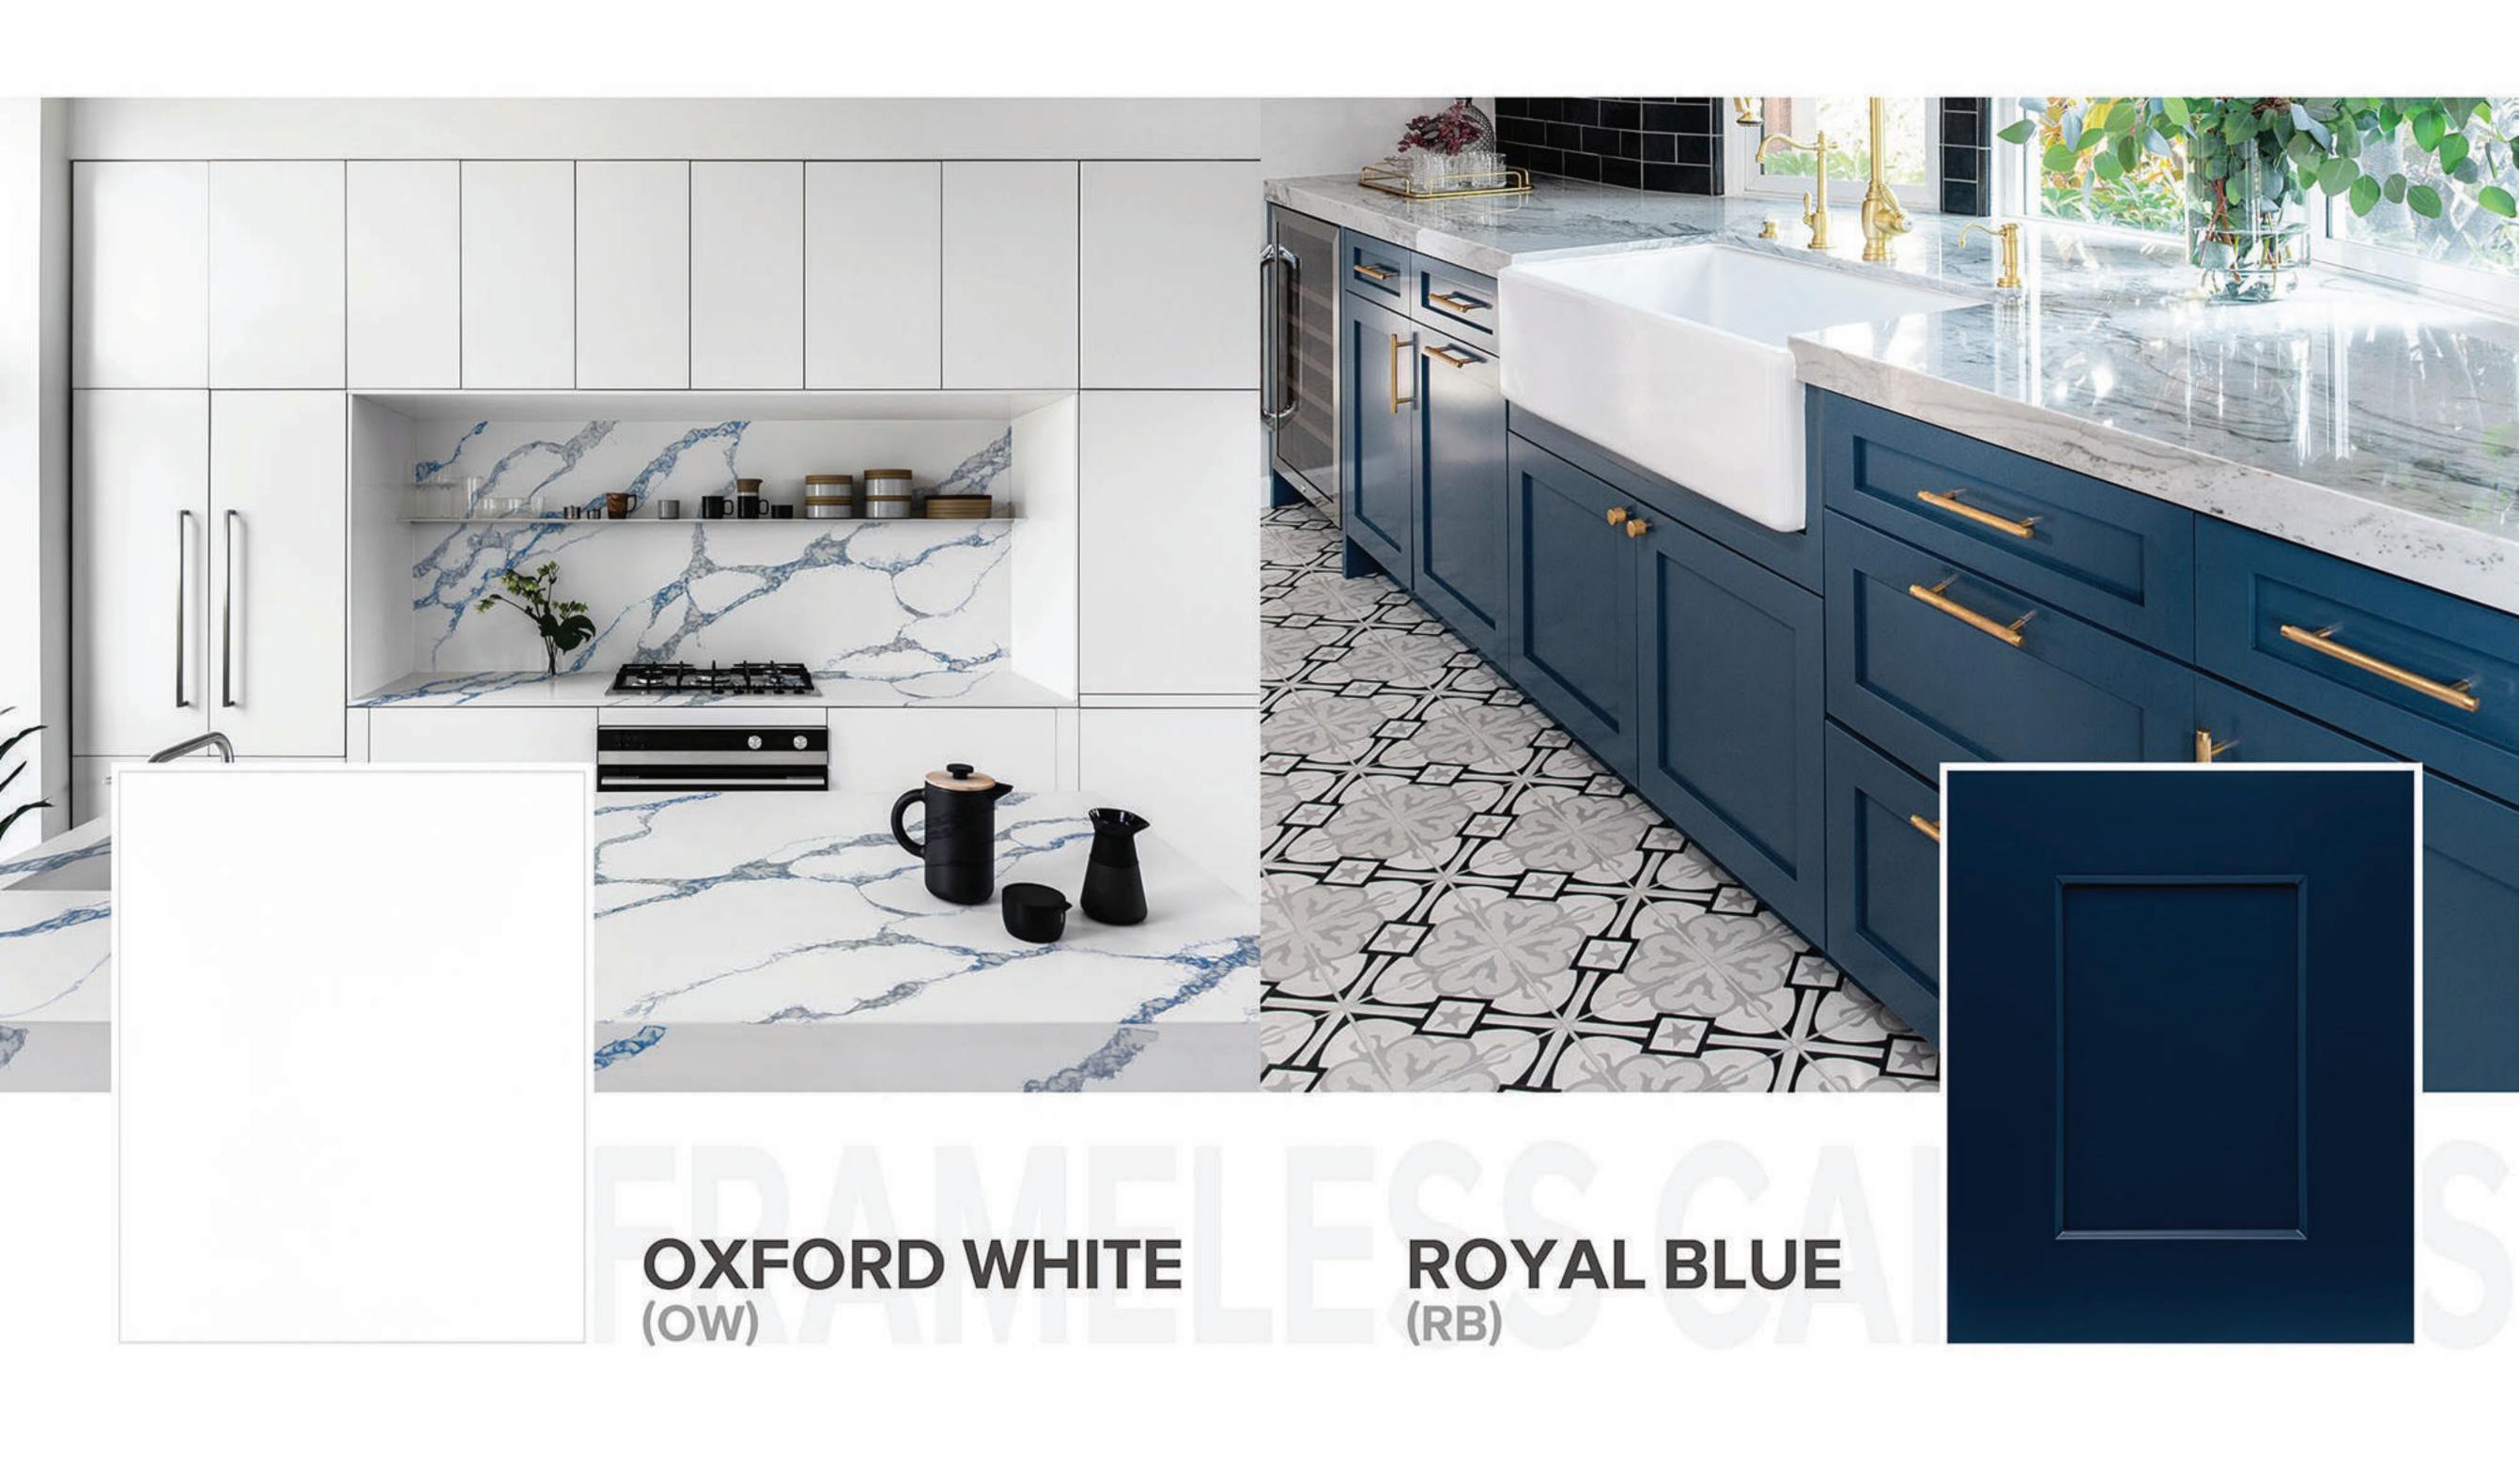

SLIGHT GREY SHAKER

ANTIQUE WHITE 

ARIA GREY

O DELANO GREY

OXFORD WHITE

- A. 3/4" solid wood faceframe
- B. 1/2" high grade plywood box with matching interior finish
- C. 4 1/2" plywood toe kick
- D. Solid wood + MDF core drawer panel
- E. Solid wood + MDF core door panel
- F. 5/8" rubberwood dovetailed drawer box
- G. Adiustable 3/4" plywood shelf
- H. Adjustable soft-close concealed hinge
- I. Undermounted soft-close drawer slides
- J. Reinforced Metal Corner Bracer